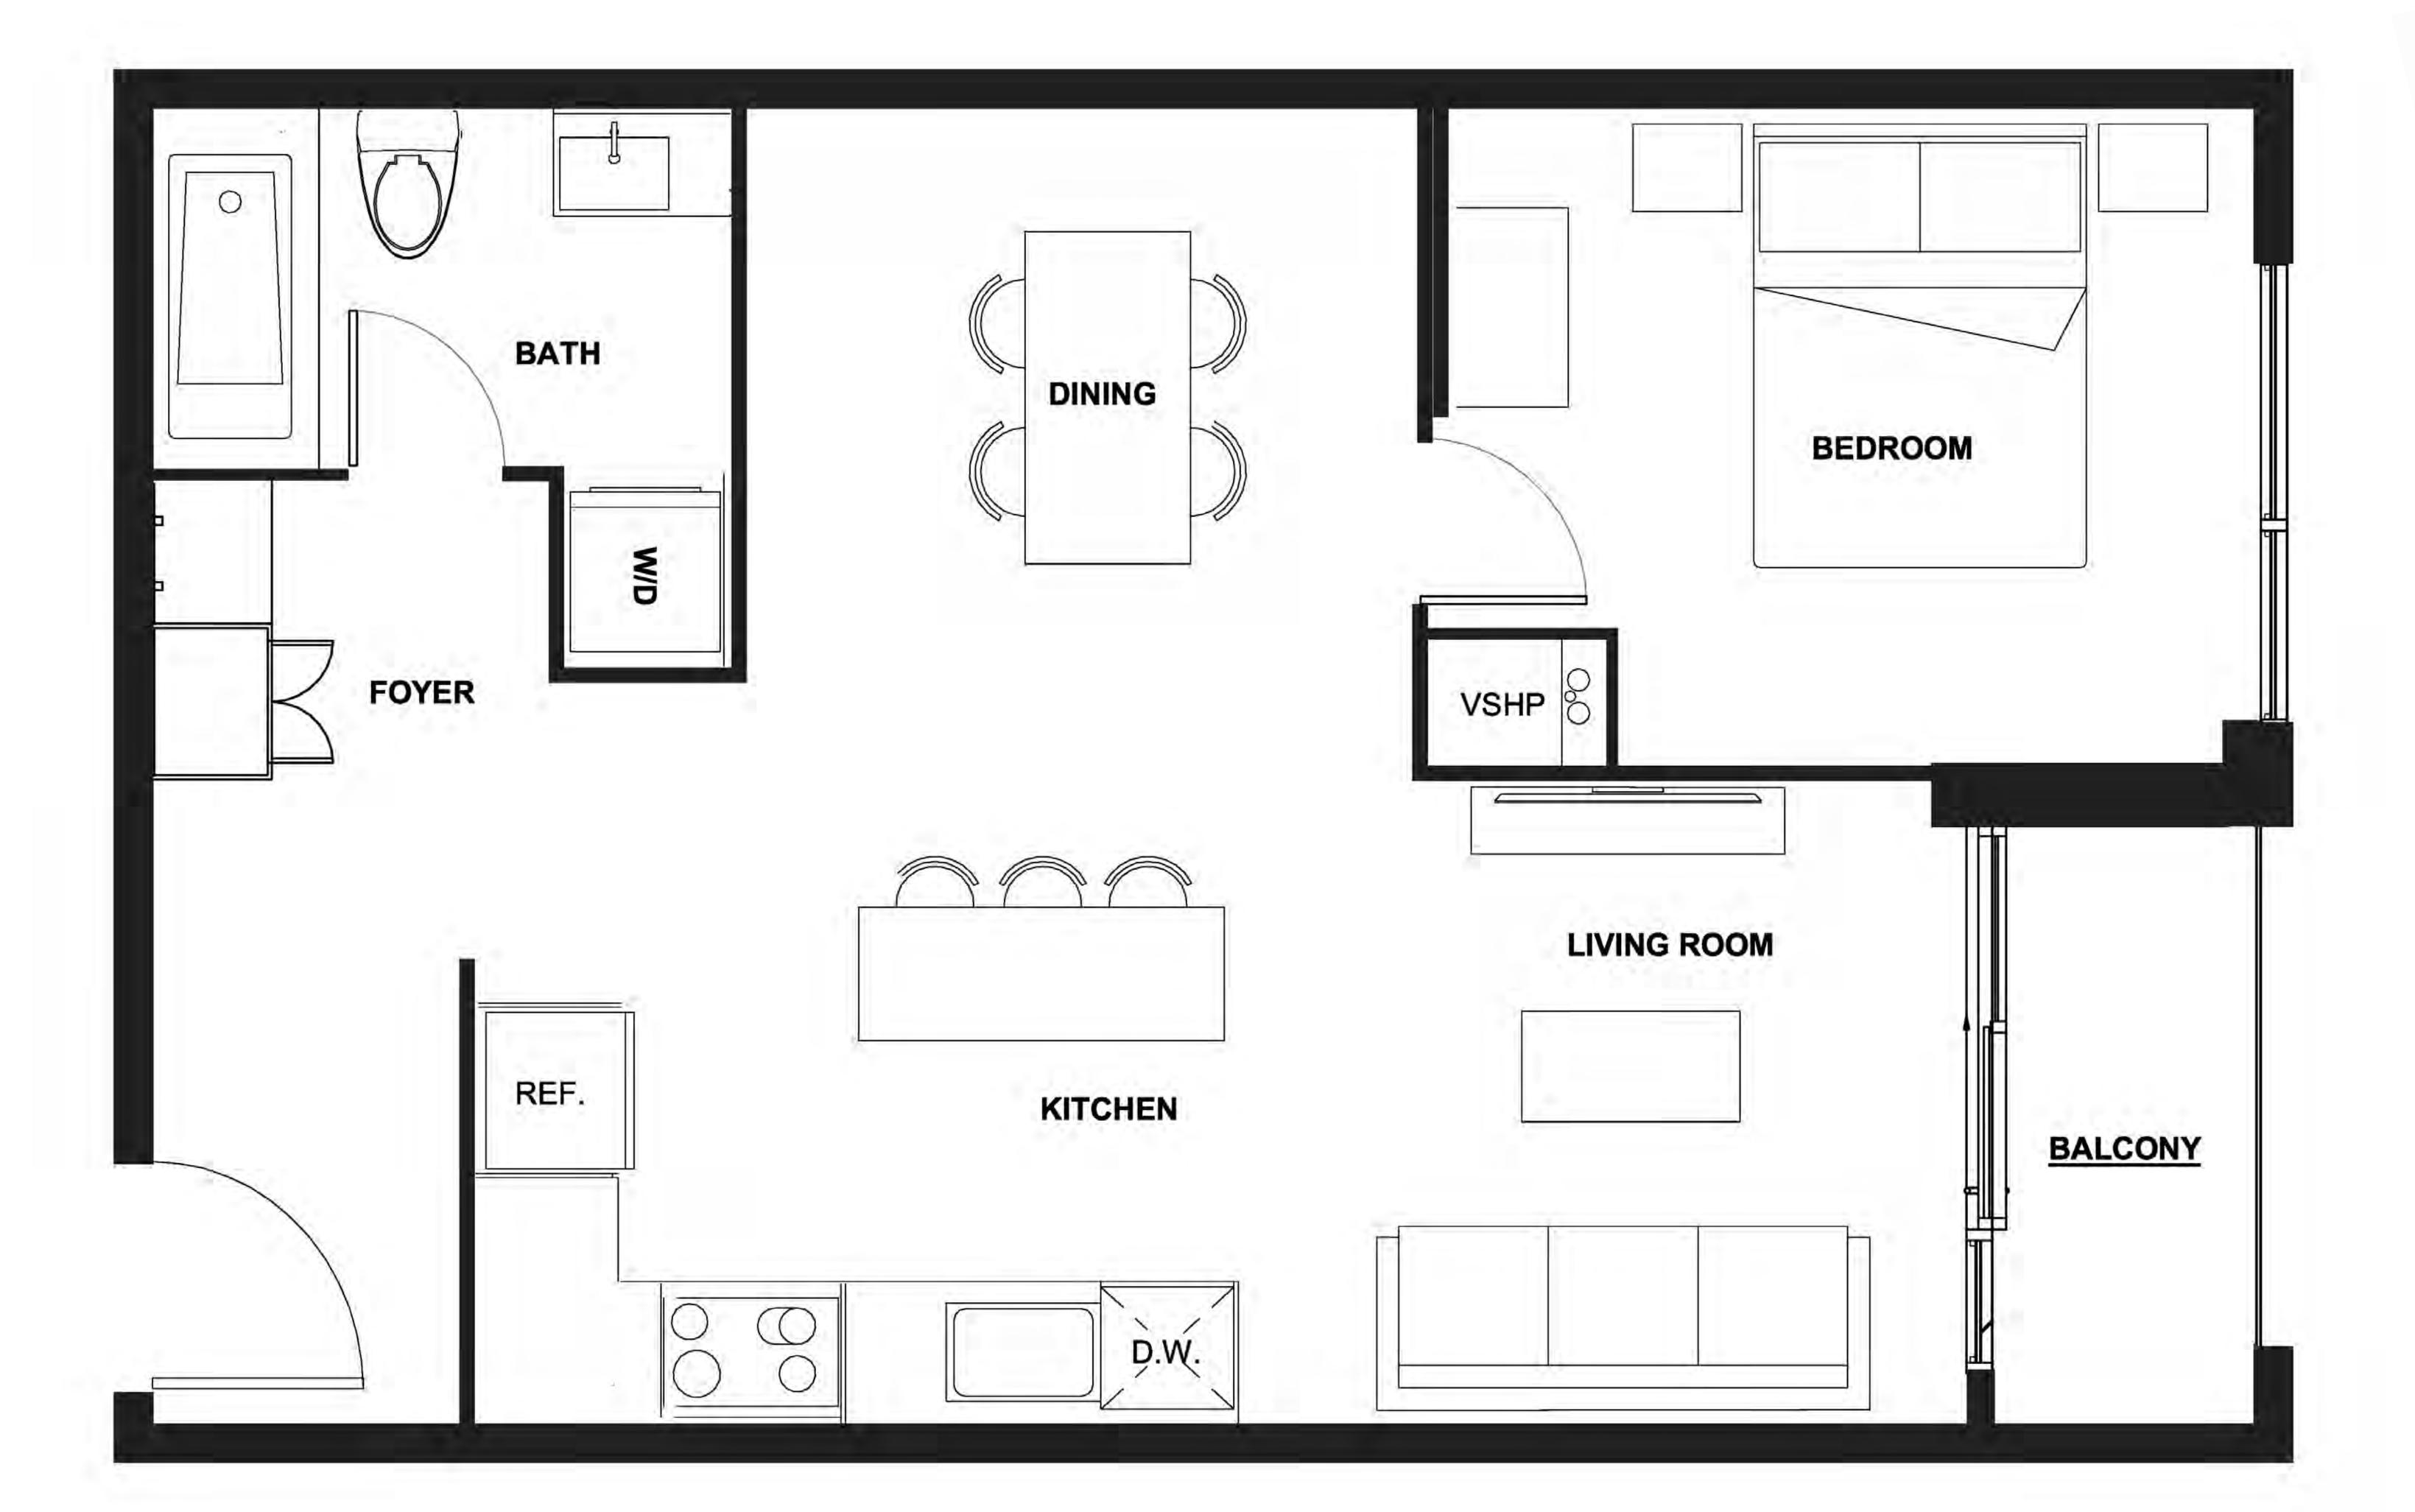

### 

1 Bedroom | 1 Balcony

LEVEL 3 - 7

PLACE

Launch photo gallery for this suite WALNUT