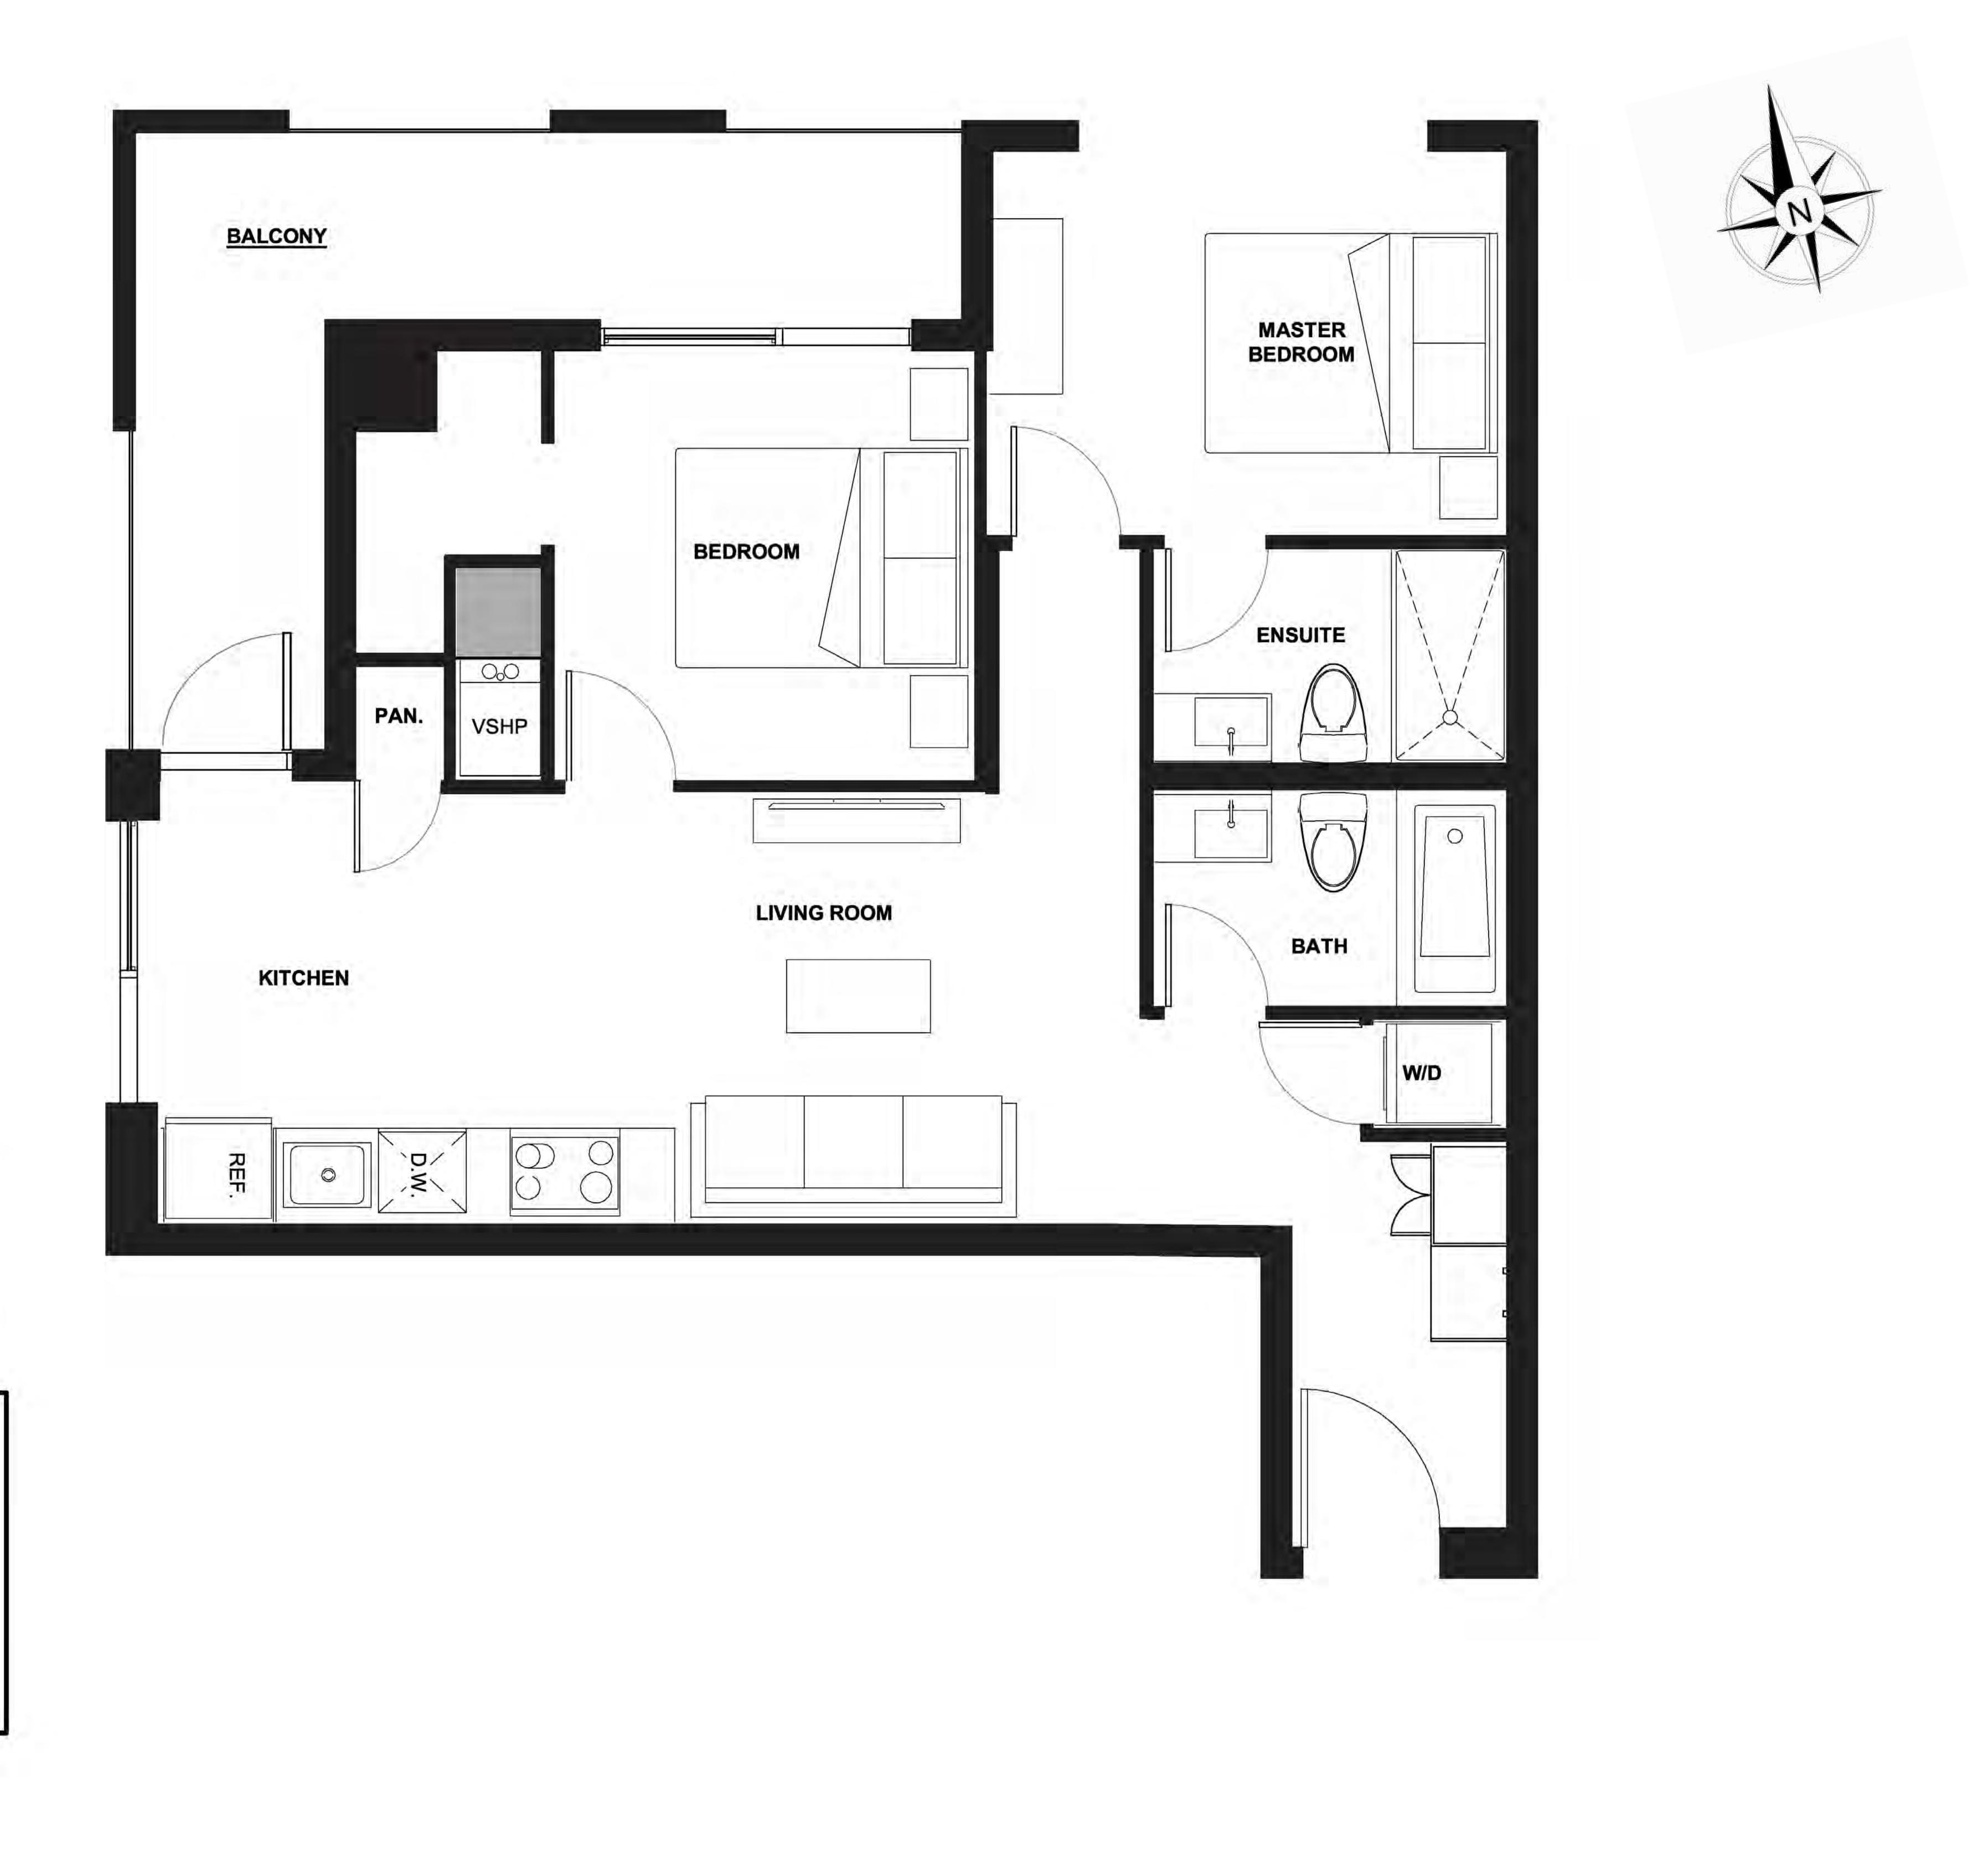

ncor knows the landscape and is one of its leading players.

You're going to LOVE your stay at Walnut Place!





# NEARBY RESTAURANTS

98 Walk Score

- 1 La Cantina
- 2 Lo Presti's At Maxwell's
- 3 Shakespeare's
- 4 Forbidden City Chinese
- Black Forest Inn
- Shuyi Tealicious
- 7 Noodle And Dumpling
- 8 Spicy Palace
- **9** Jet Cafe
- 10) Ajio Sushi



### 







### 

1 Bedroom | 1 Balcony







LEVEL 10 - 26



Launch photo gallery for this suite

### 

1 Bedroom | 1 Balcony





LEVEL 3 - 7

PLACE

Launch photo gallery for this suite WALNUT

### EVERGLADE







### SAGGO











### SASSAFRAS





LEVEL 10 - 26



### WHITEBEAM





LEVEL 10 - 26



### WILLOW





LEVEL 10 - 26



### WOLLEMI





LEVEL 3 - 7



### WINTERBLOOM

### 2 Bedrooms | 2 Bathrooms | 1 Balcony Terrace





LEVEL 3 - 7



### NUTMEG

2 Bedrooms 2 Bathrooms 1 Balcony







LEVEL 9 - 17



Launch photo gallery for this suite

### NUTMEG+

### 1 Bedroom | 2 Bathrooms | 1 Balcony





LEVEL 18 - 26



### SYCAMORE

### 2 Bedrooms | 2 Bathrooms | 1 Balcony





LEVEL 3 - 7

### ELDERBERRY

### 2 Bedrooms 2 Balconies







LEVEL 10 - 26



Launch photo gallery for this suite

### SILVERBELL

3 Bedrooms | 2 Bathrooms | No Balcony





LEVEL 3 - 7



### SPRUCE

3 Bedrooms | 2 Bathrooms | 1 Balcony





LEVEL 10 - 26



### WAYFARERJR

3 Bedrooms | 2 Bathrooms | No Balcony







### WAYEARER

3 Bedrooms 2 Bathrooms 1 Balcony









Launch photo gallery for this suite

# WALINUT

PLACE