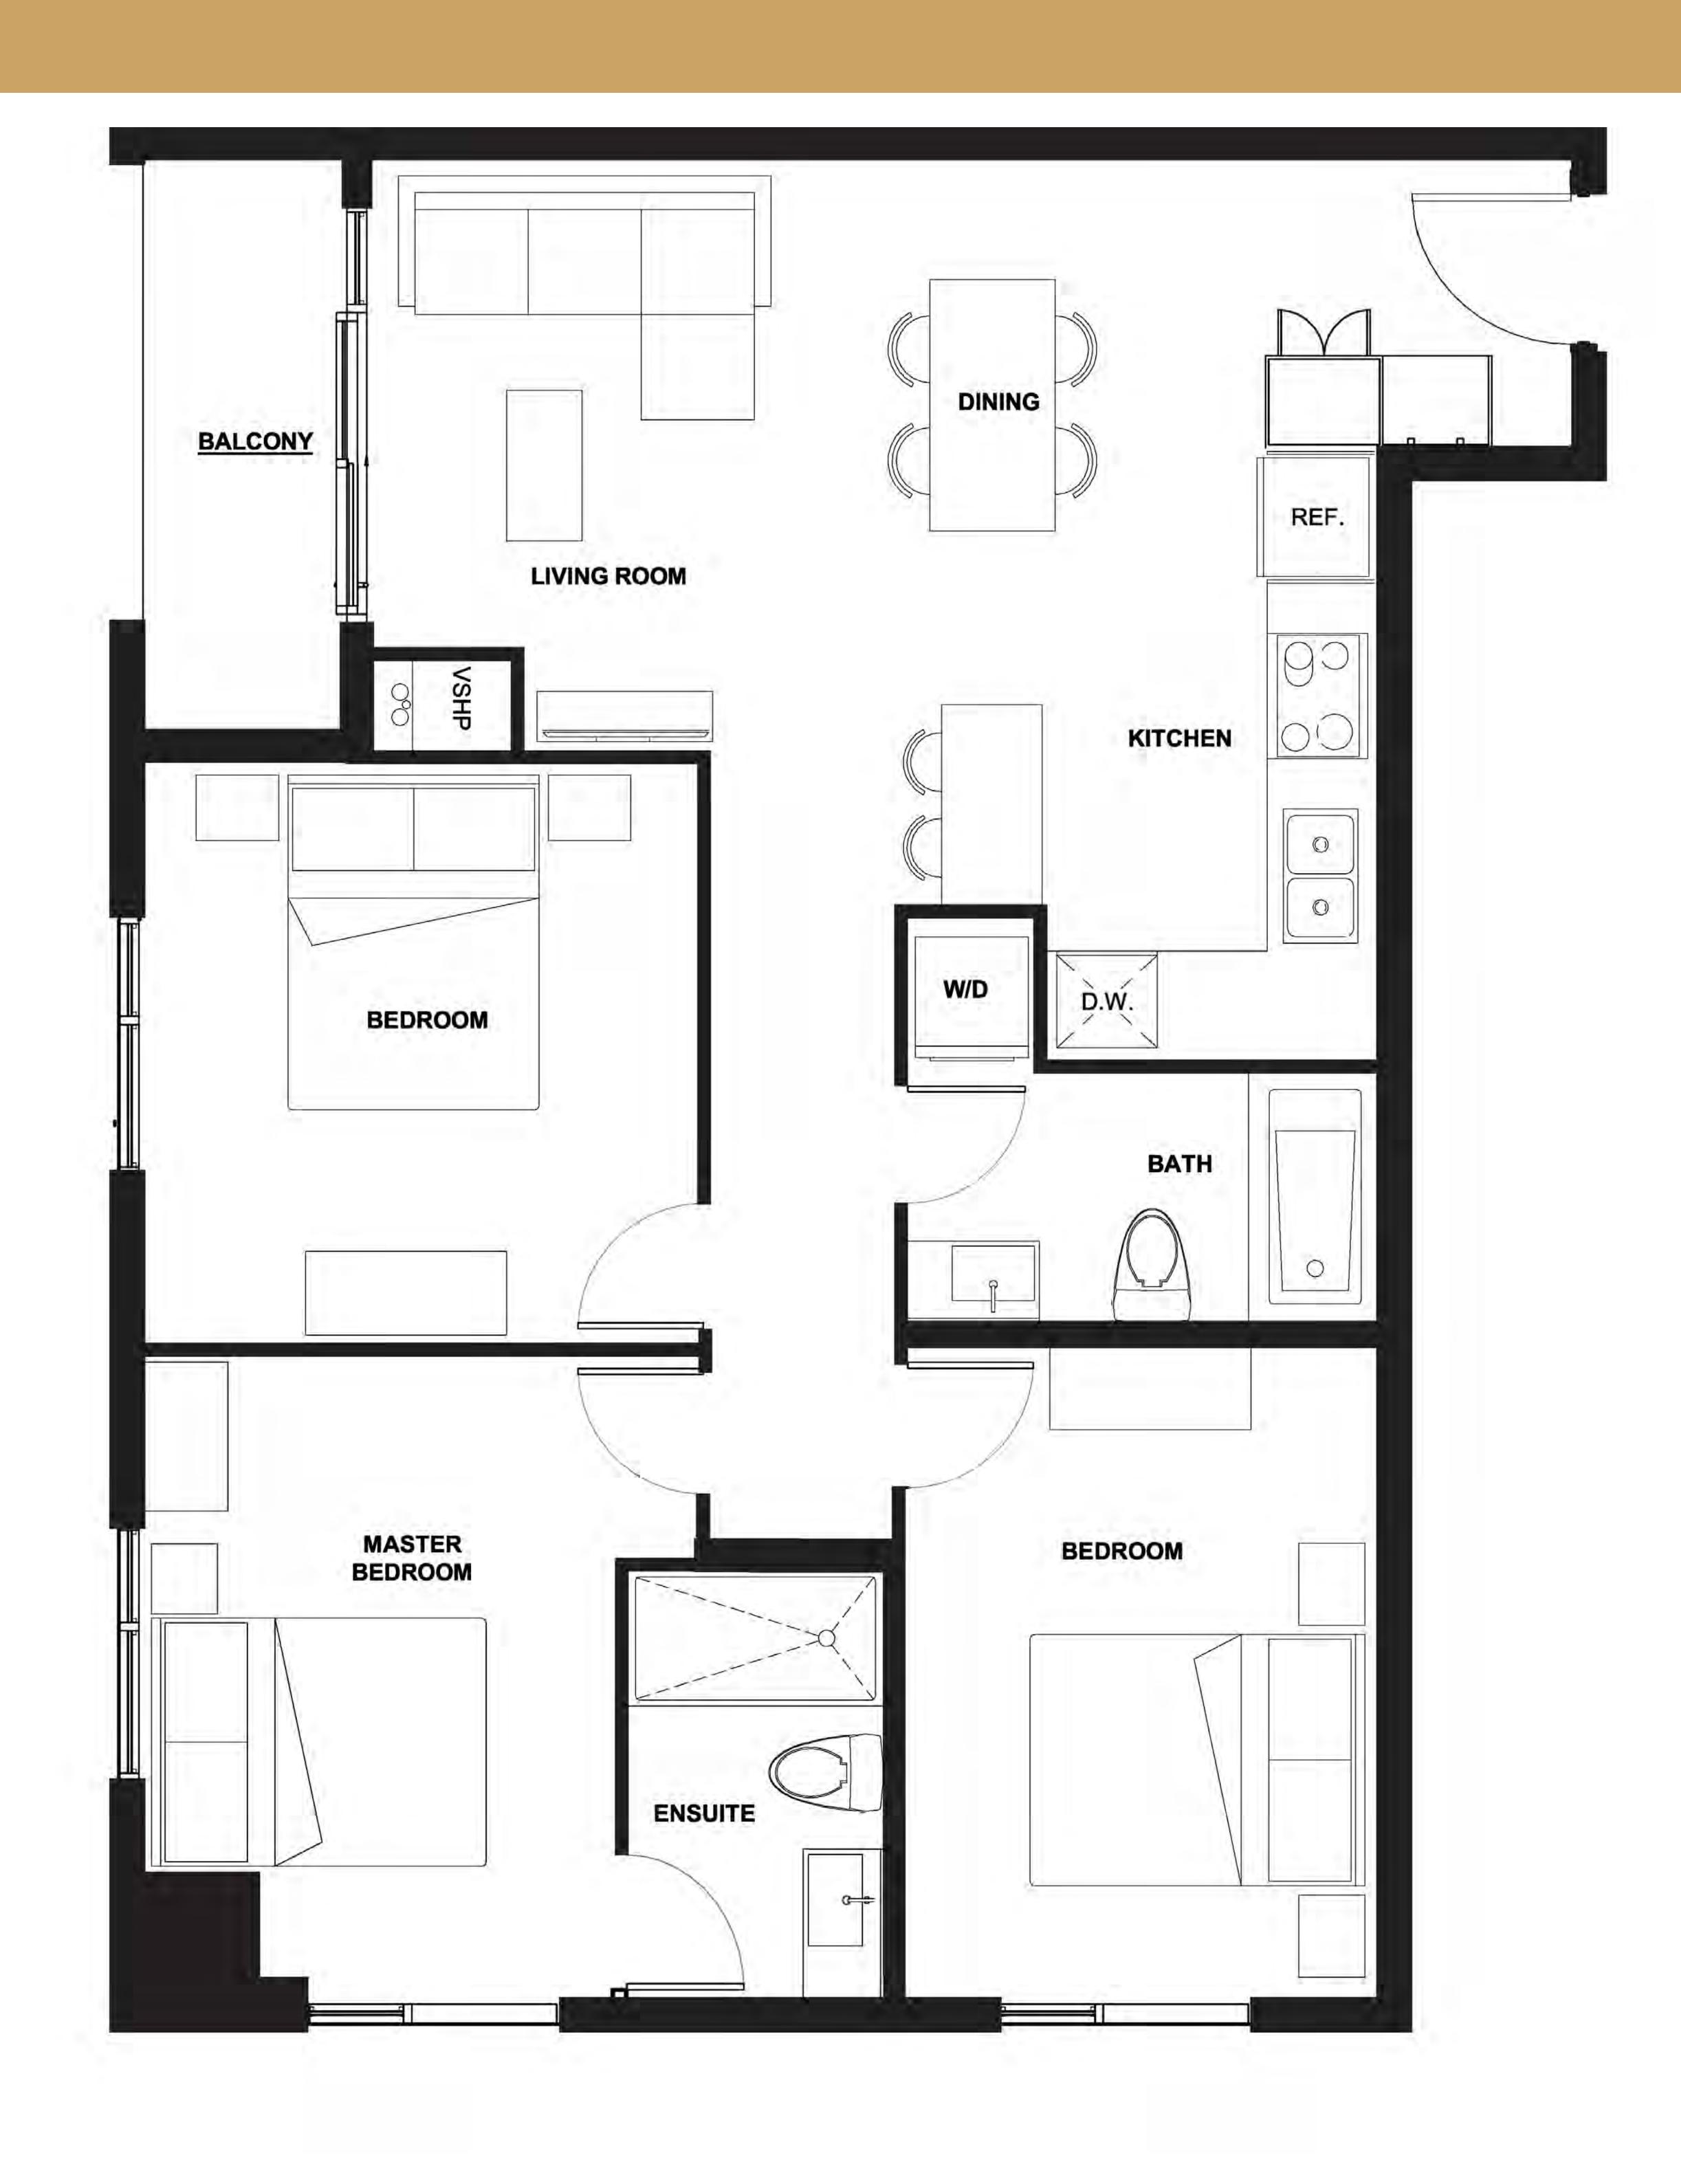

### NUTMEG

2 Bedrooms 2 Bathrooms 1 Balcony

LEVEL 9 - 17

Launch photo gallery for this suite