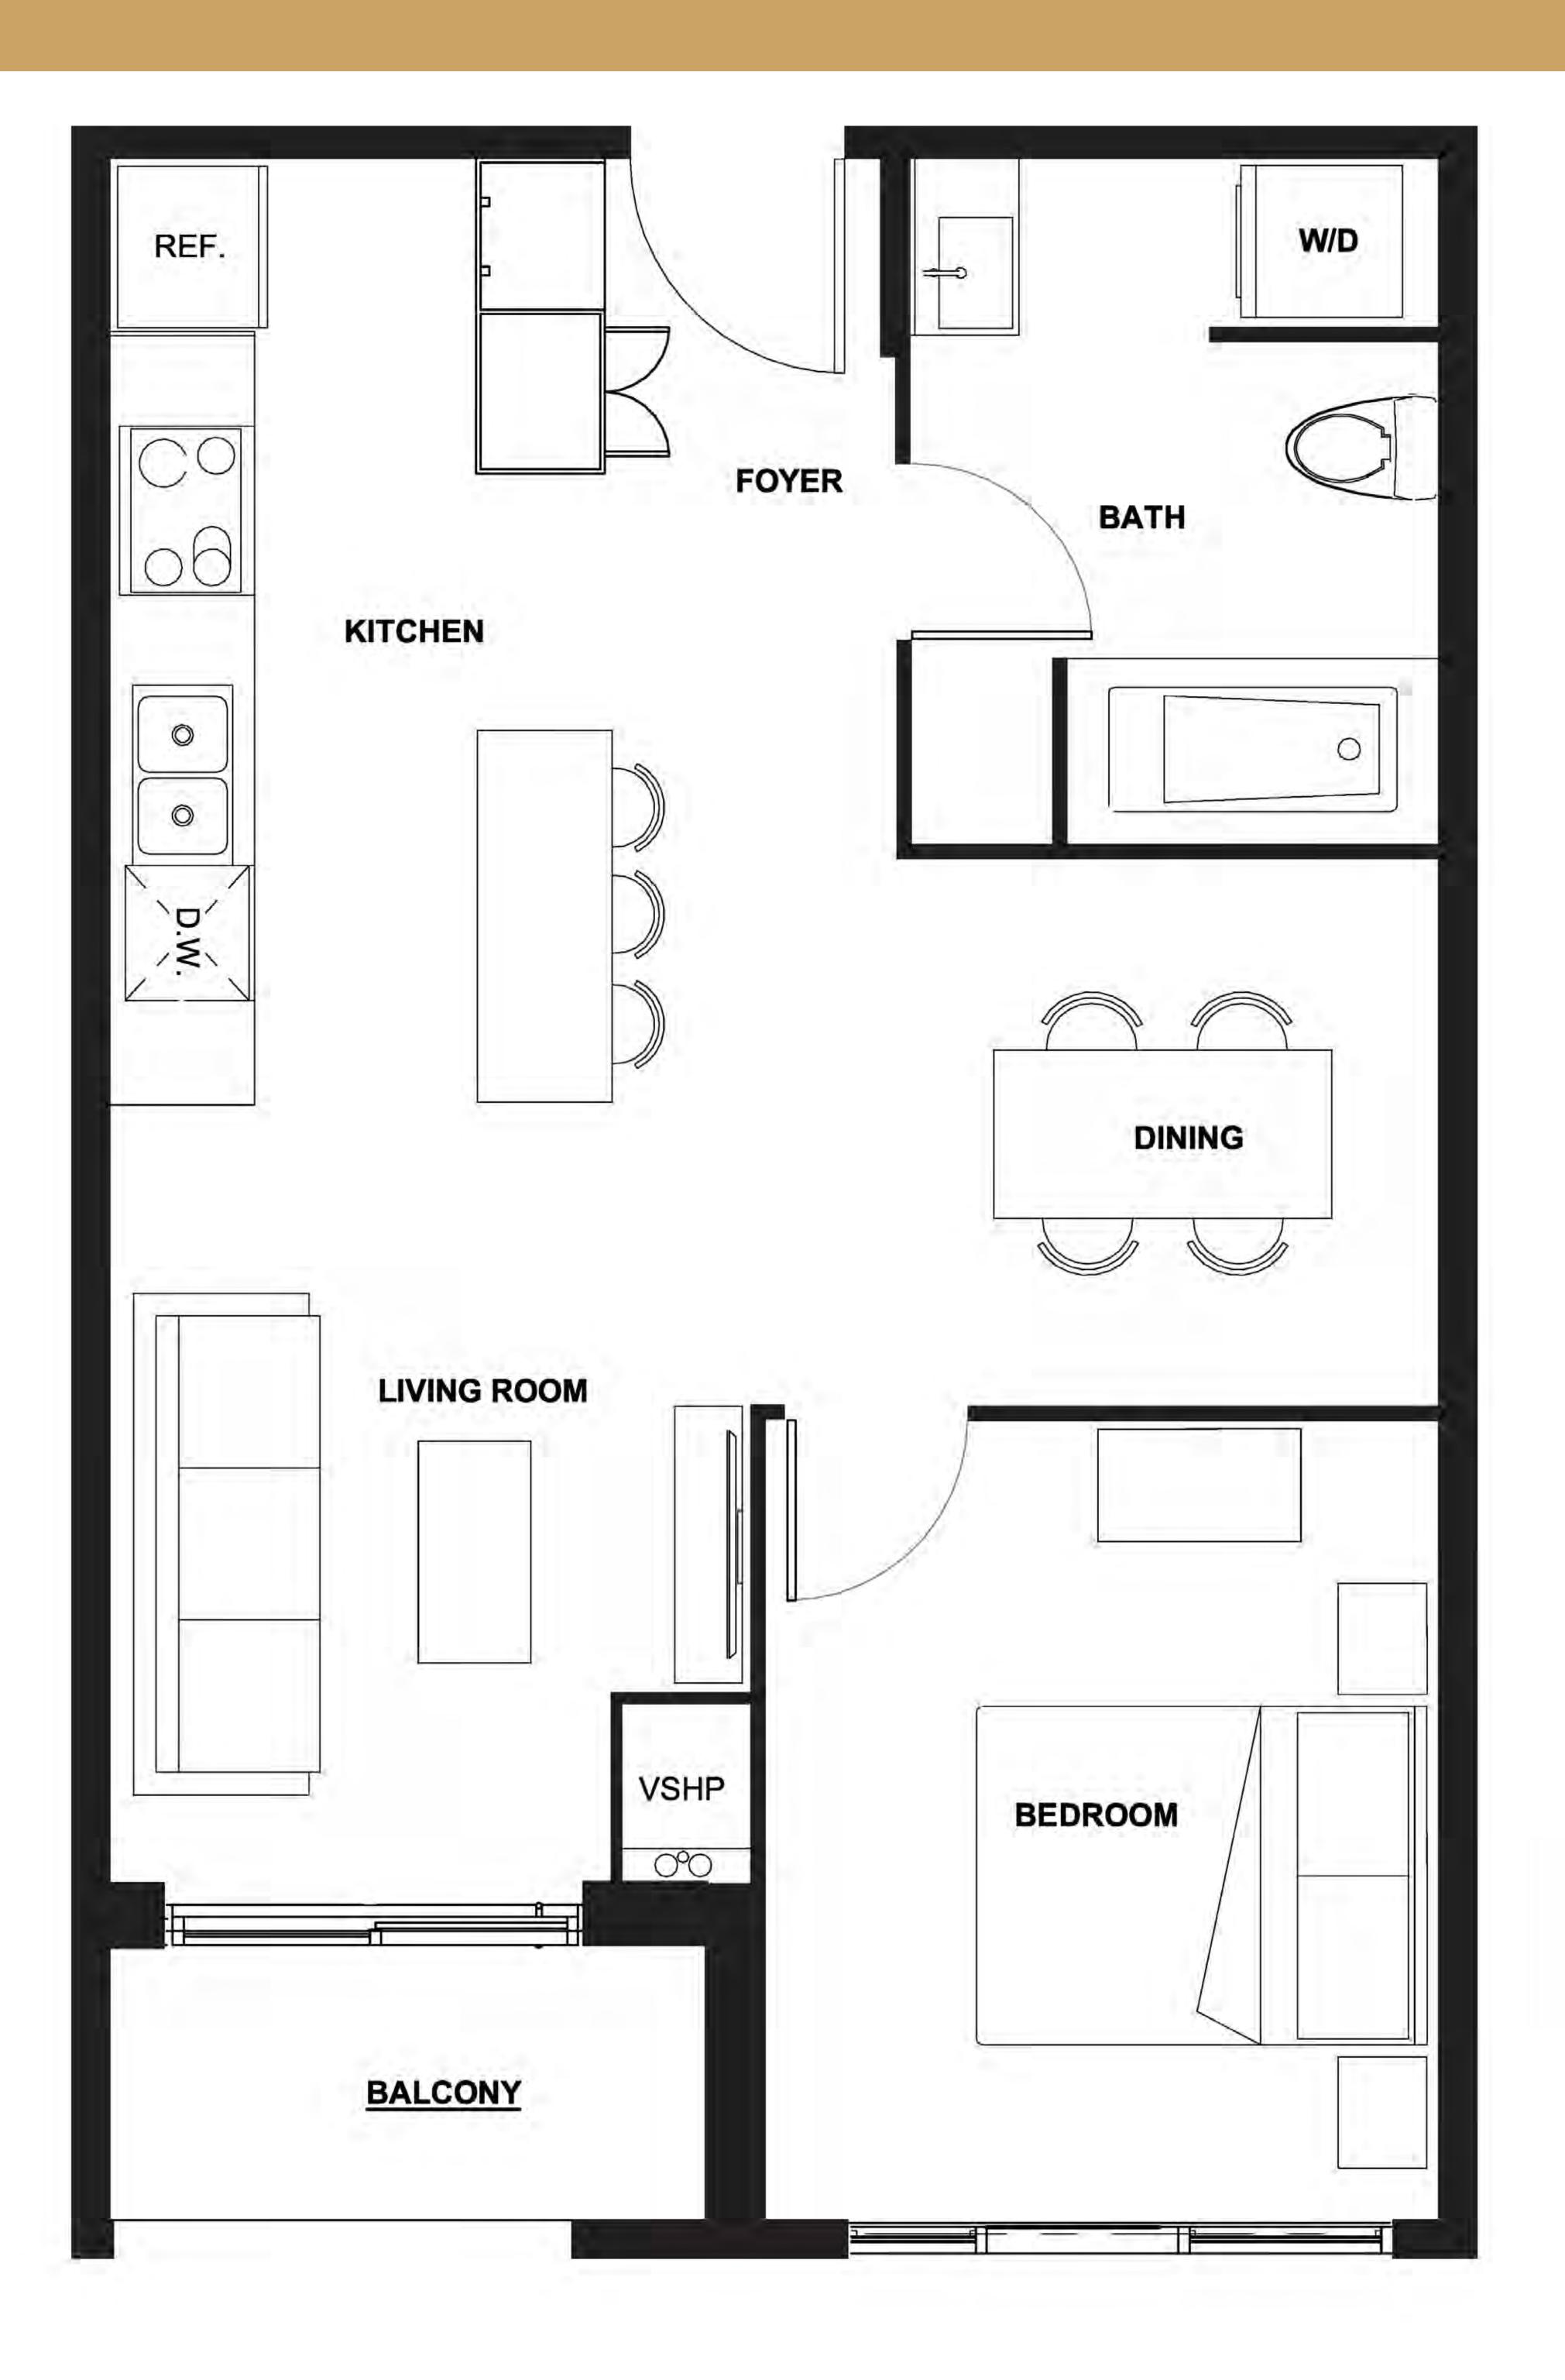

### 

1 Bedroom | 1 Balcony

LEVEL 3 - 7

PLACE

Launch photo gallery for this suite WALNUT