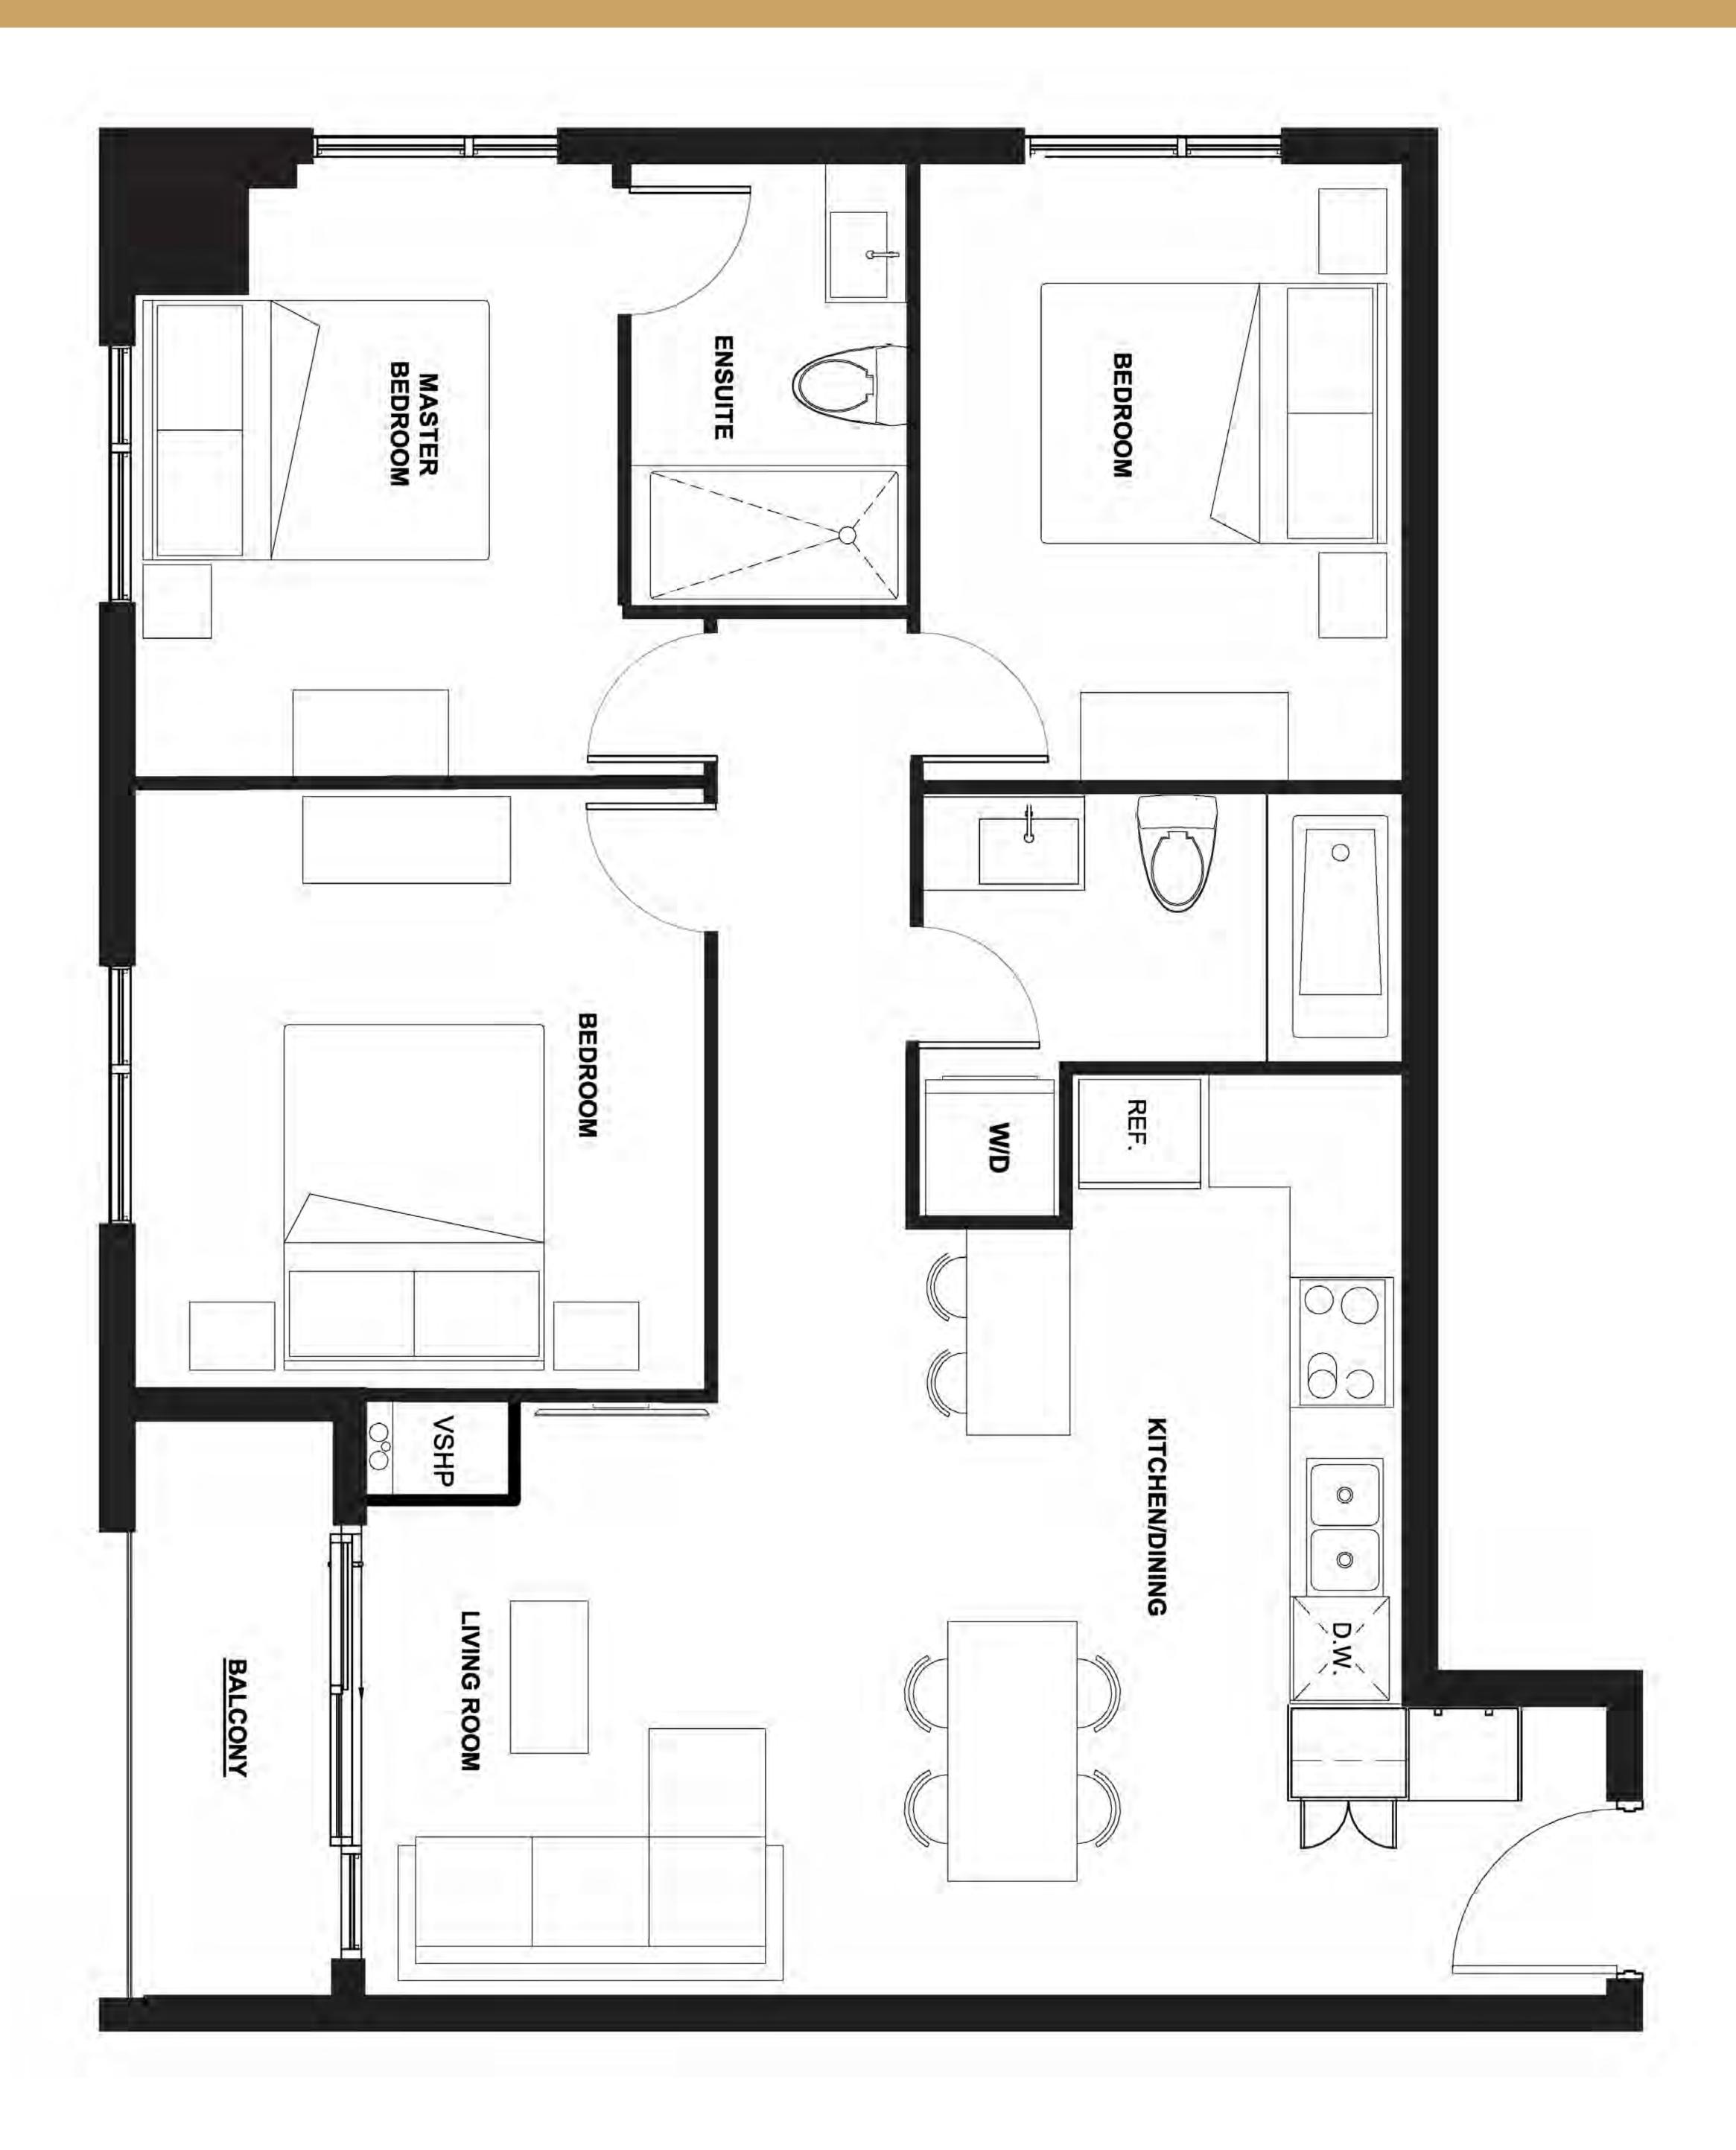

### NUTMEG

2 Bedrooms 2 Bathrooms 1 Balcony

LEVEL 9 - 17

Launch photo gallery for this suite

### 2 Bedrooms 2 Balconies

LEVEL 10 - 26

Launch photo gallery for this suite