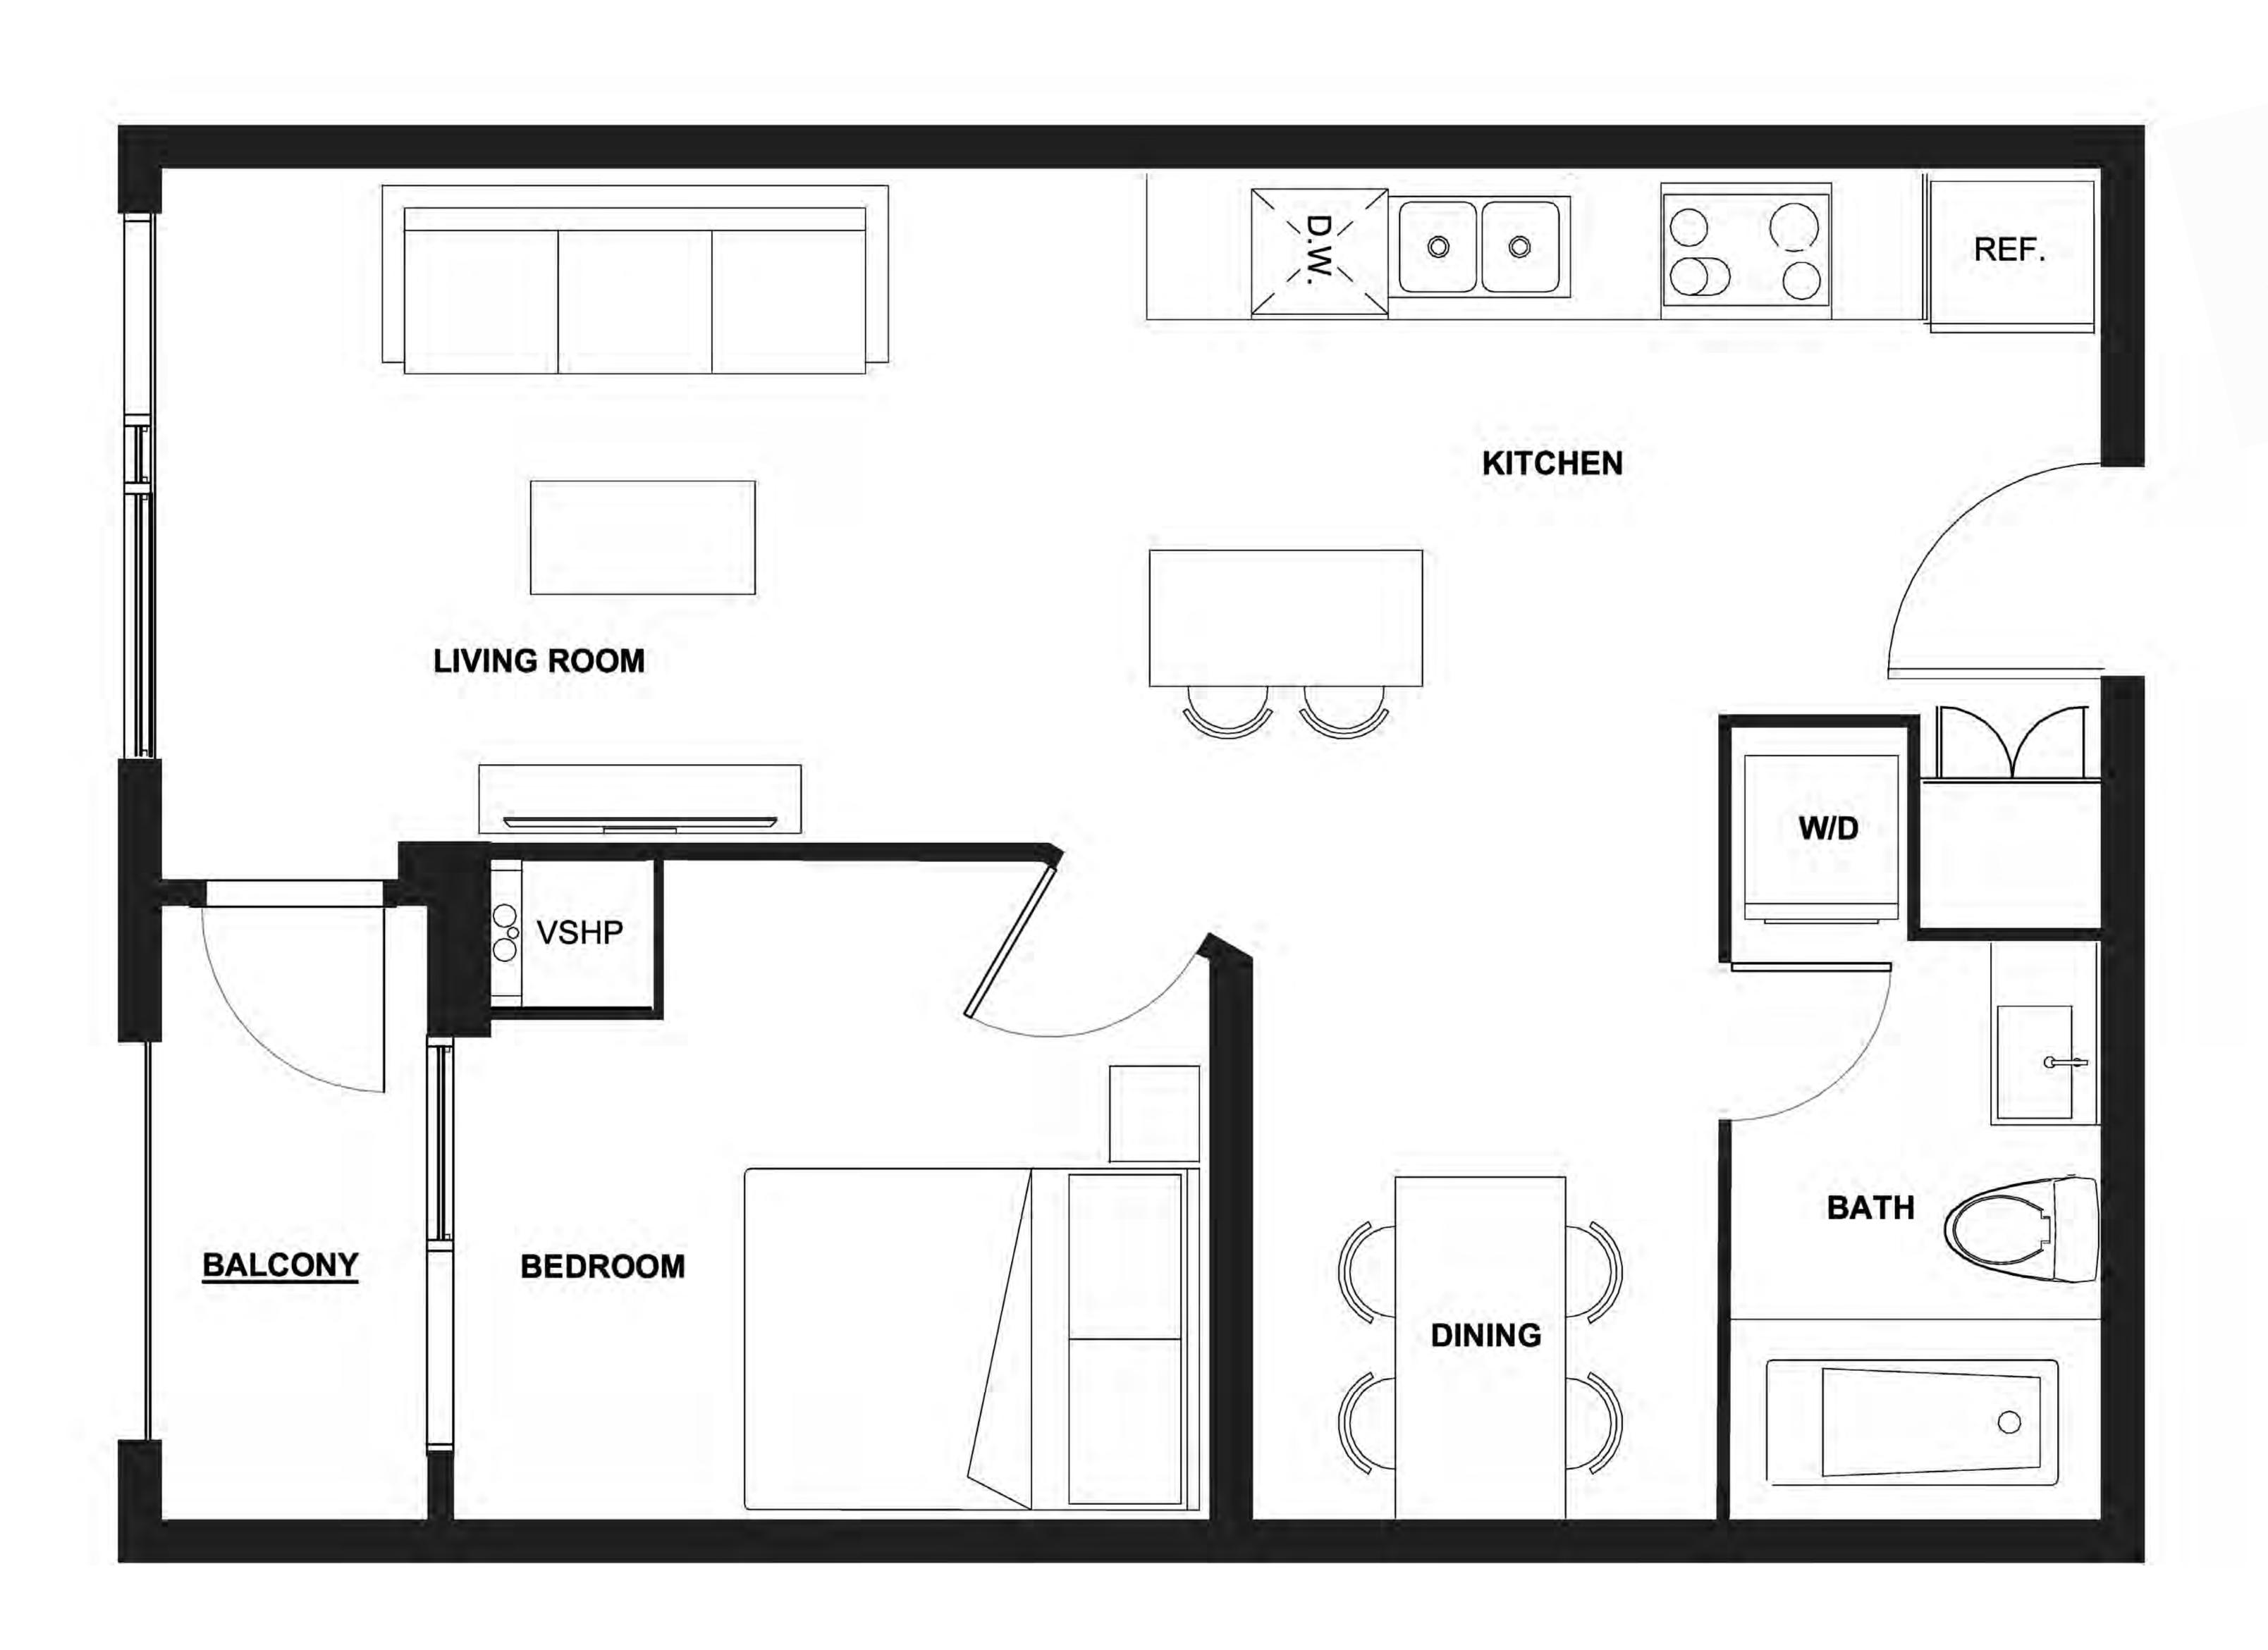

veloping and managing award winning properties in Ontario, when it comes to hotel, residential or commercial spaces, Vrancor knows the landscape and is one of its leading players.

You're going to LOVE your stay at Walnut Place!





# NEARBY RESTAURANTS

98 Walk Score

- 1 La Cantina
- 2 Lo Presti's At Maxwell's
- 3 Shakespeare's
- 4 Forbidden City Chinese
- Black Forest Inn
- Shuyi Tealicious
- 7 Noodle And Dumpling
- 8 Spicy Palace
- **9** Jet Cafe
- 10) Ajio Sushi



### 







### 

1 Bedroom | 1 Balcony







LEVEL 10 - 26



Launch photo gallery for this suite

### 

1 Bedroom | 1 Balcony





LEVEL 3 - 7

PLACE

Launch photo gallery for this suite WALNUT

### EVERGLADE







### SAGGO











### SASSAFRAS





LEVEL 10 - 26



### WHITEBEAM





LEVEL 10 - 26



### WILLOW





LEVEL 10 - 26



### WOLLEMI





LEVEL 3 - 7



### WINTERBLOOM

### 2 Bedrooms | 2 Bathrooms | 1 Balcony Terrace





LEVEL 3 - 7



### NUTMEG

2 Bedrooms 2 Bathrooms 1 Balcony







LEVEL 9 - 17



Launch photo gallery for this suite

### NUTMEG+

### 1 Bedroom | 2 Bathrooms | 1 Balcony





LEVEL 18 - 26



### SYCAMORE

### 2 Bedrooms | 2 Bathrooms | 1 Balcony





LEVEL 3 - 7

### ELDERBERRY

### 2 Bedrooms 2 Balconies







LEVEL 10 - 26



Launch photo gallery for this suite

### SILVERBELL

3 Bedrooms | 2 Bathrooms | No Balcony





LEVEL 3 - 7



### SPRUCE

3 Bedrooms | 2 Bathrooms | 1 Balcony





LEVEL 10 - 26



### WAYFARERJR

3 Bedrooms | 2 Bathrooms | No Balcony







### WAYEARER

3 Bedrooms 2 Bathrooms 1 Balcony









Launch photo gallery for this suite

# WAL