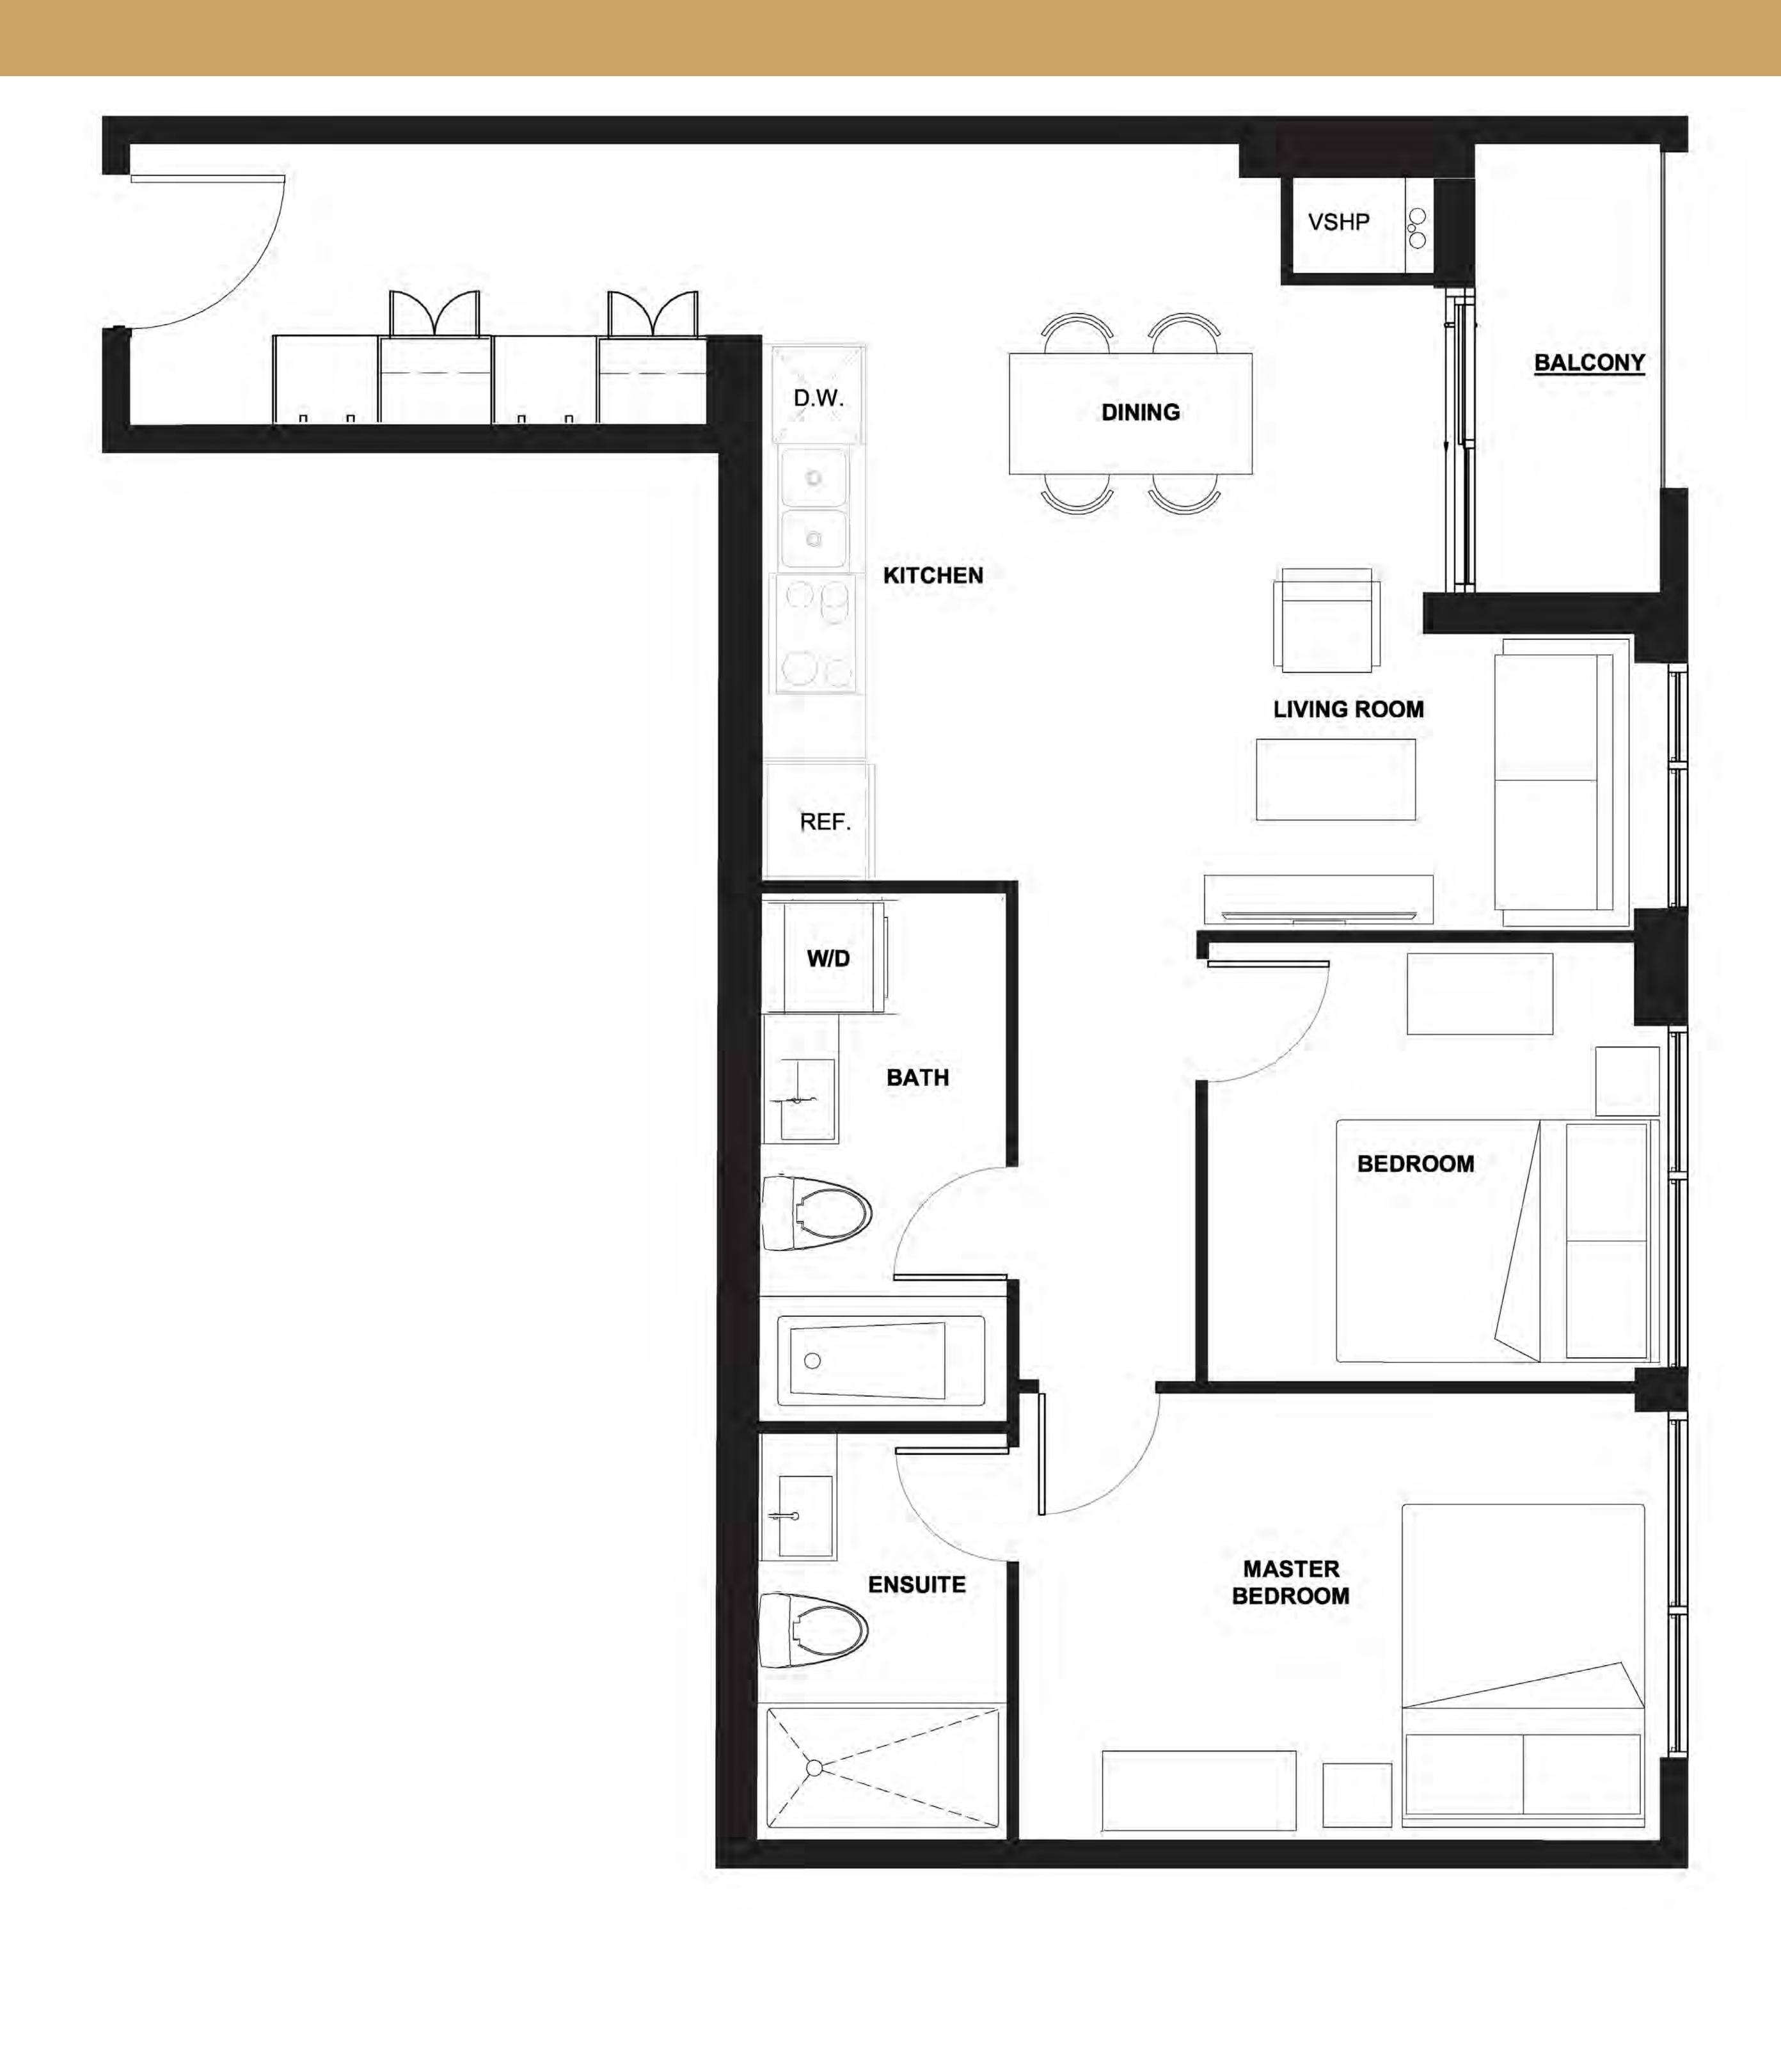

Inn
- Shuyi Tealicious
- 7 Noodle And Dumpling
- 8 Spicy Palace
- **9** Jet Cafe
- 10) Ajio Sushi



### 







### 

1 Bedroom | 1 Balcony







LEVEL 10 - 26



Launch photo gallery for this suite

### 

1 Bedroom | 1 Balcony





LEVEL 3 - 7

PLACE

Launch photo gallery for this suite WALNUT

### EVERGLADE







### SAGGO











### SASSAFRAS





LEVEL 10 - 26



### WHITEBEAM





LEVEL 10 - 26



### WILLOW





LEVEL 10 - 26



### WOLLEMI





LEVEL 3 - 7



### WINTERBLOOM

### 2 Bedrooms | 2 Bathrooms | 1 Balcony Terrace





LEVEL 3 - 7



### NUTMEG

2 Bedrooms 2 Bathrooms 1 Balcony







LEVEL 9 - 17



Launch photo gallery for this suite

### NUTMEG+

### 1 Bedroom | 2 Bathrooms | 1 Balcony





LEVEL 18 - 26



### SYCAMORE

### 2 Bedrooms | 2 Bathrooms | 1 Balcony





LEVEL 3 - 7

### ELDERBERRY

### 2 Bedrooms 2 Balconies







LEVEL 10 - 26



Launch photo gallery for this suite

### SILVERBELL

3 Bedrooms | 2 Bathrooms | No Balcony





LEVEL 3 - 7



### SPRUCE

3 Bedrooms | 2 Bathrooms | 1 Balcony





LEVEL 10 - 26



### WAYFARERJR

3 Bedrooms | 2 Bathrooms | No Balcony







### WAYEARER

3 Bedrooms 2 Bathrooms 1 Balcony









Launch photo gallery for this suite

# WALINUT

PLACE