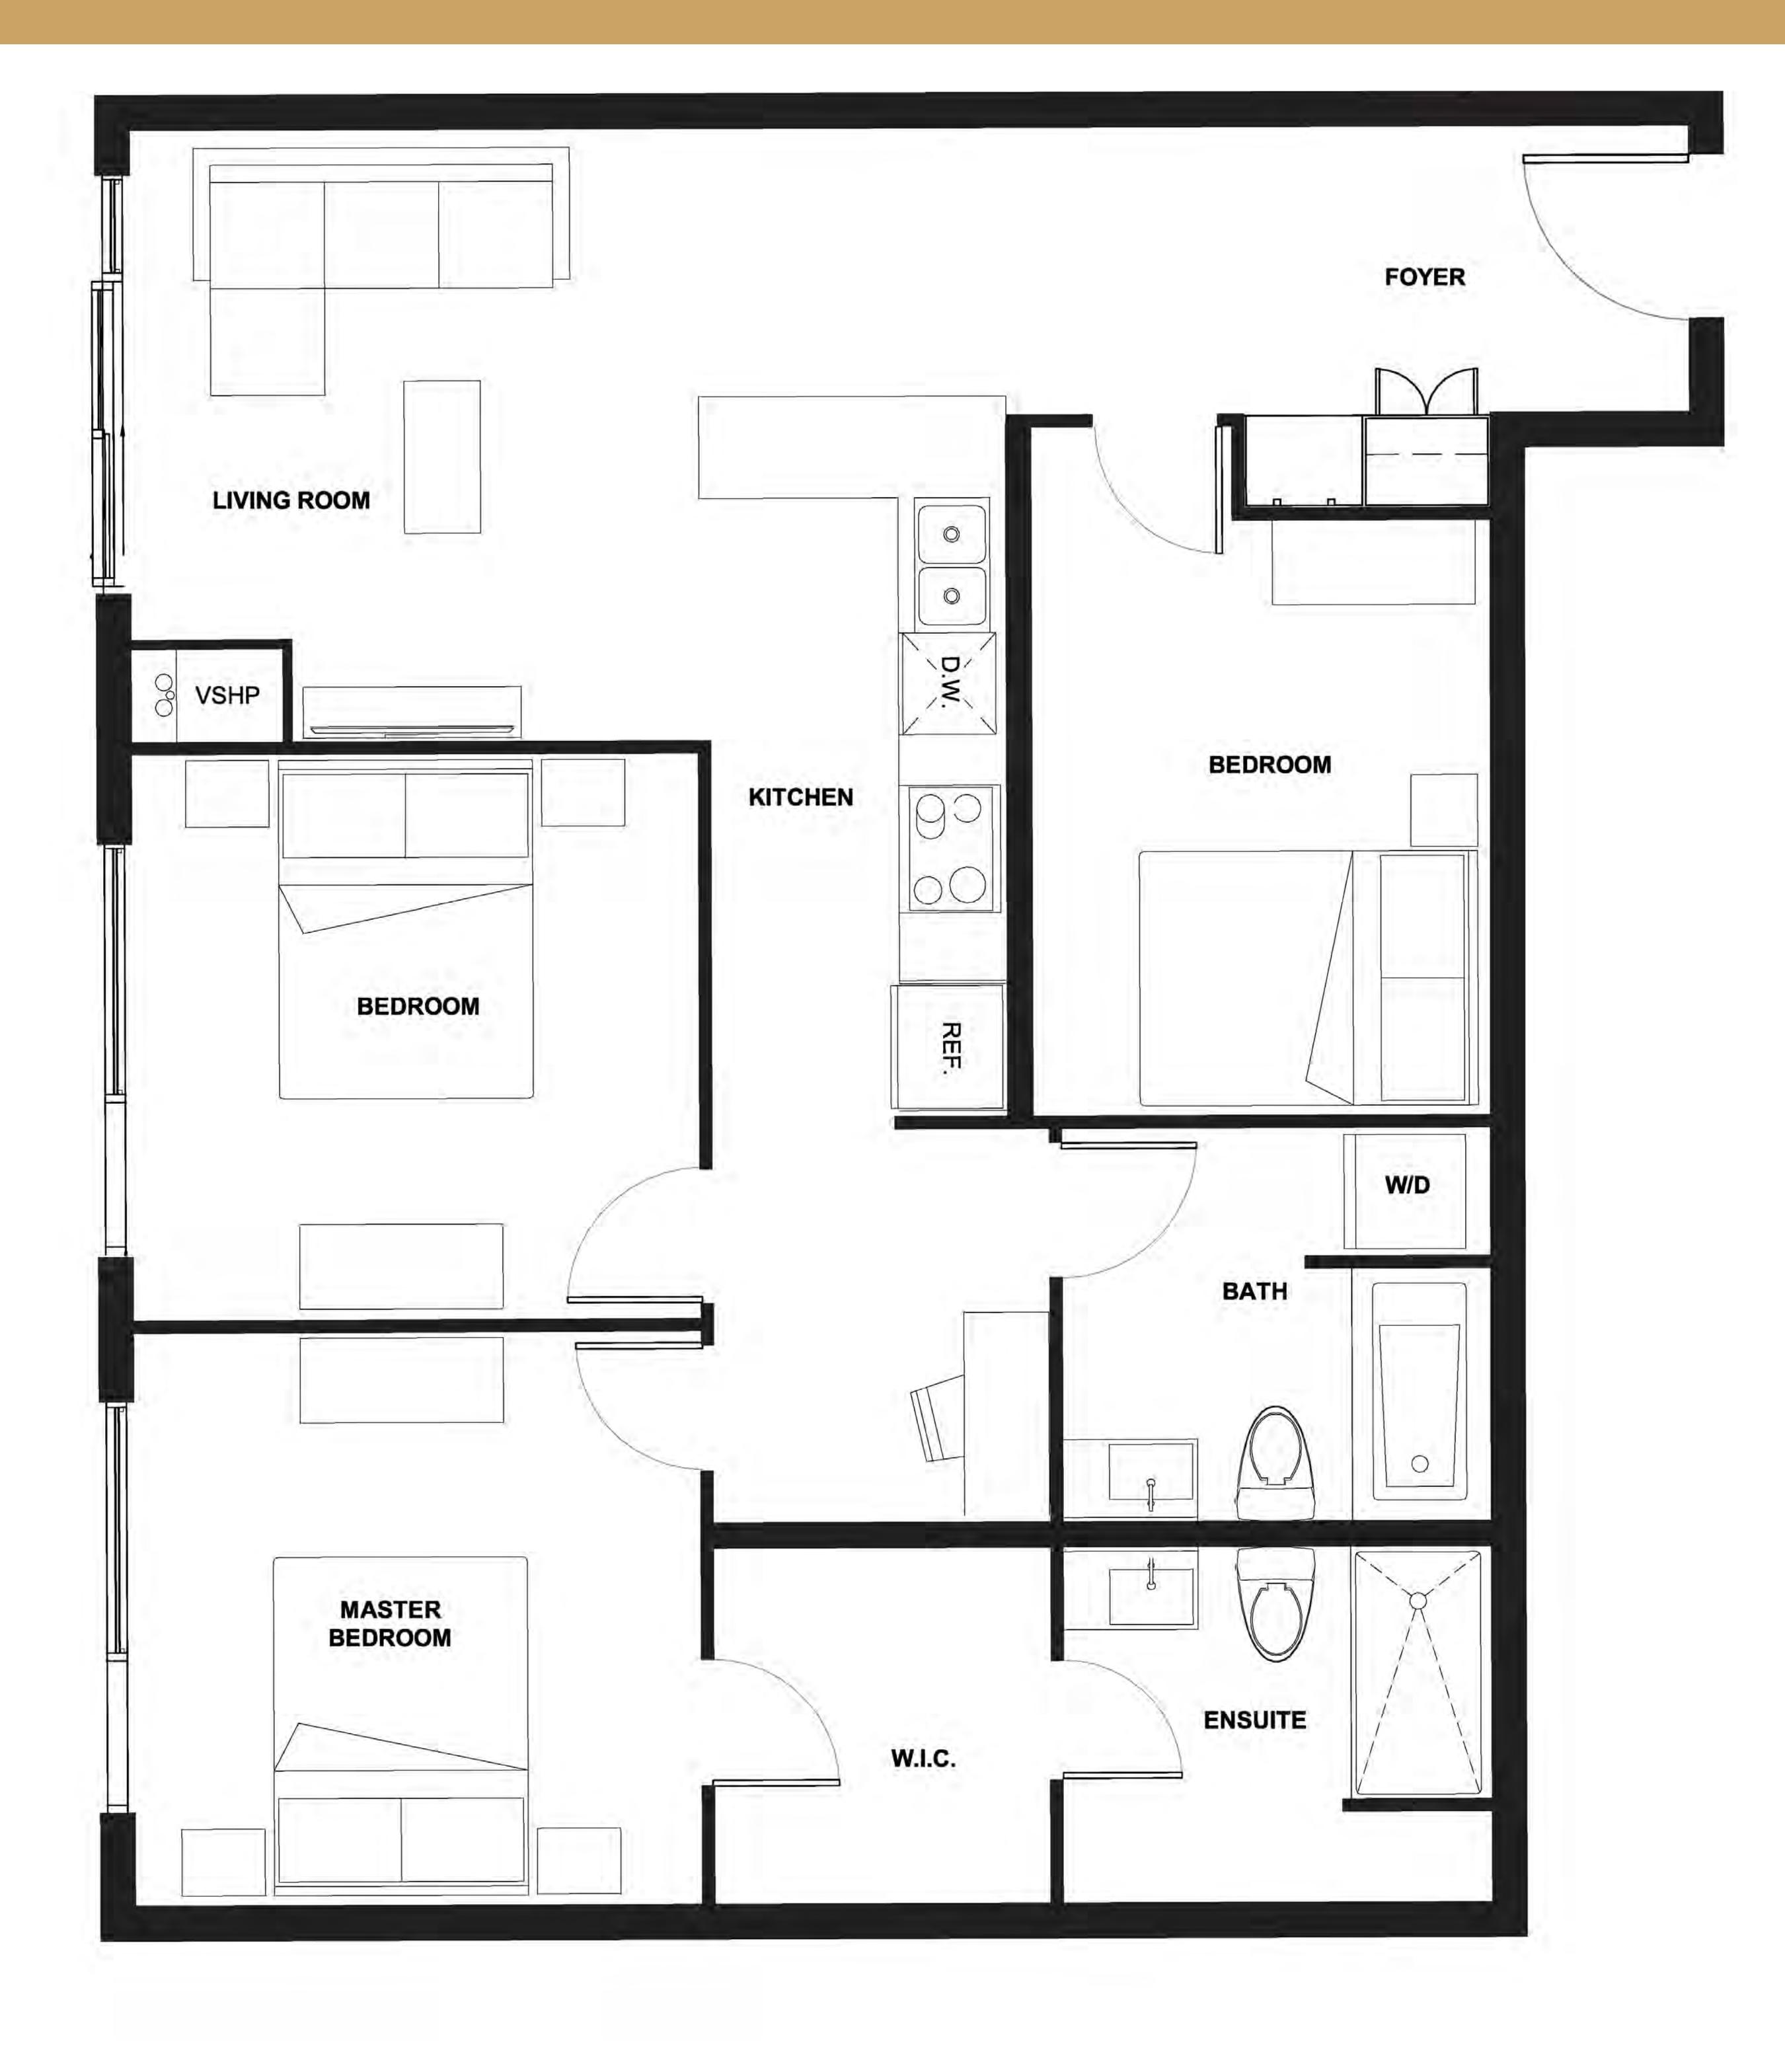

### NUTMEG

2 Bedrooms 2 Bathrooms 1 Balcony

LEVEL 9 - 17

Launch photo gallery for this suite

### 2 Bedrooms 2 Balconies

LEVEL 10 - 26

Launch photo gallery for this suite