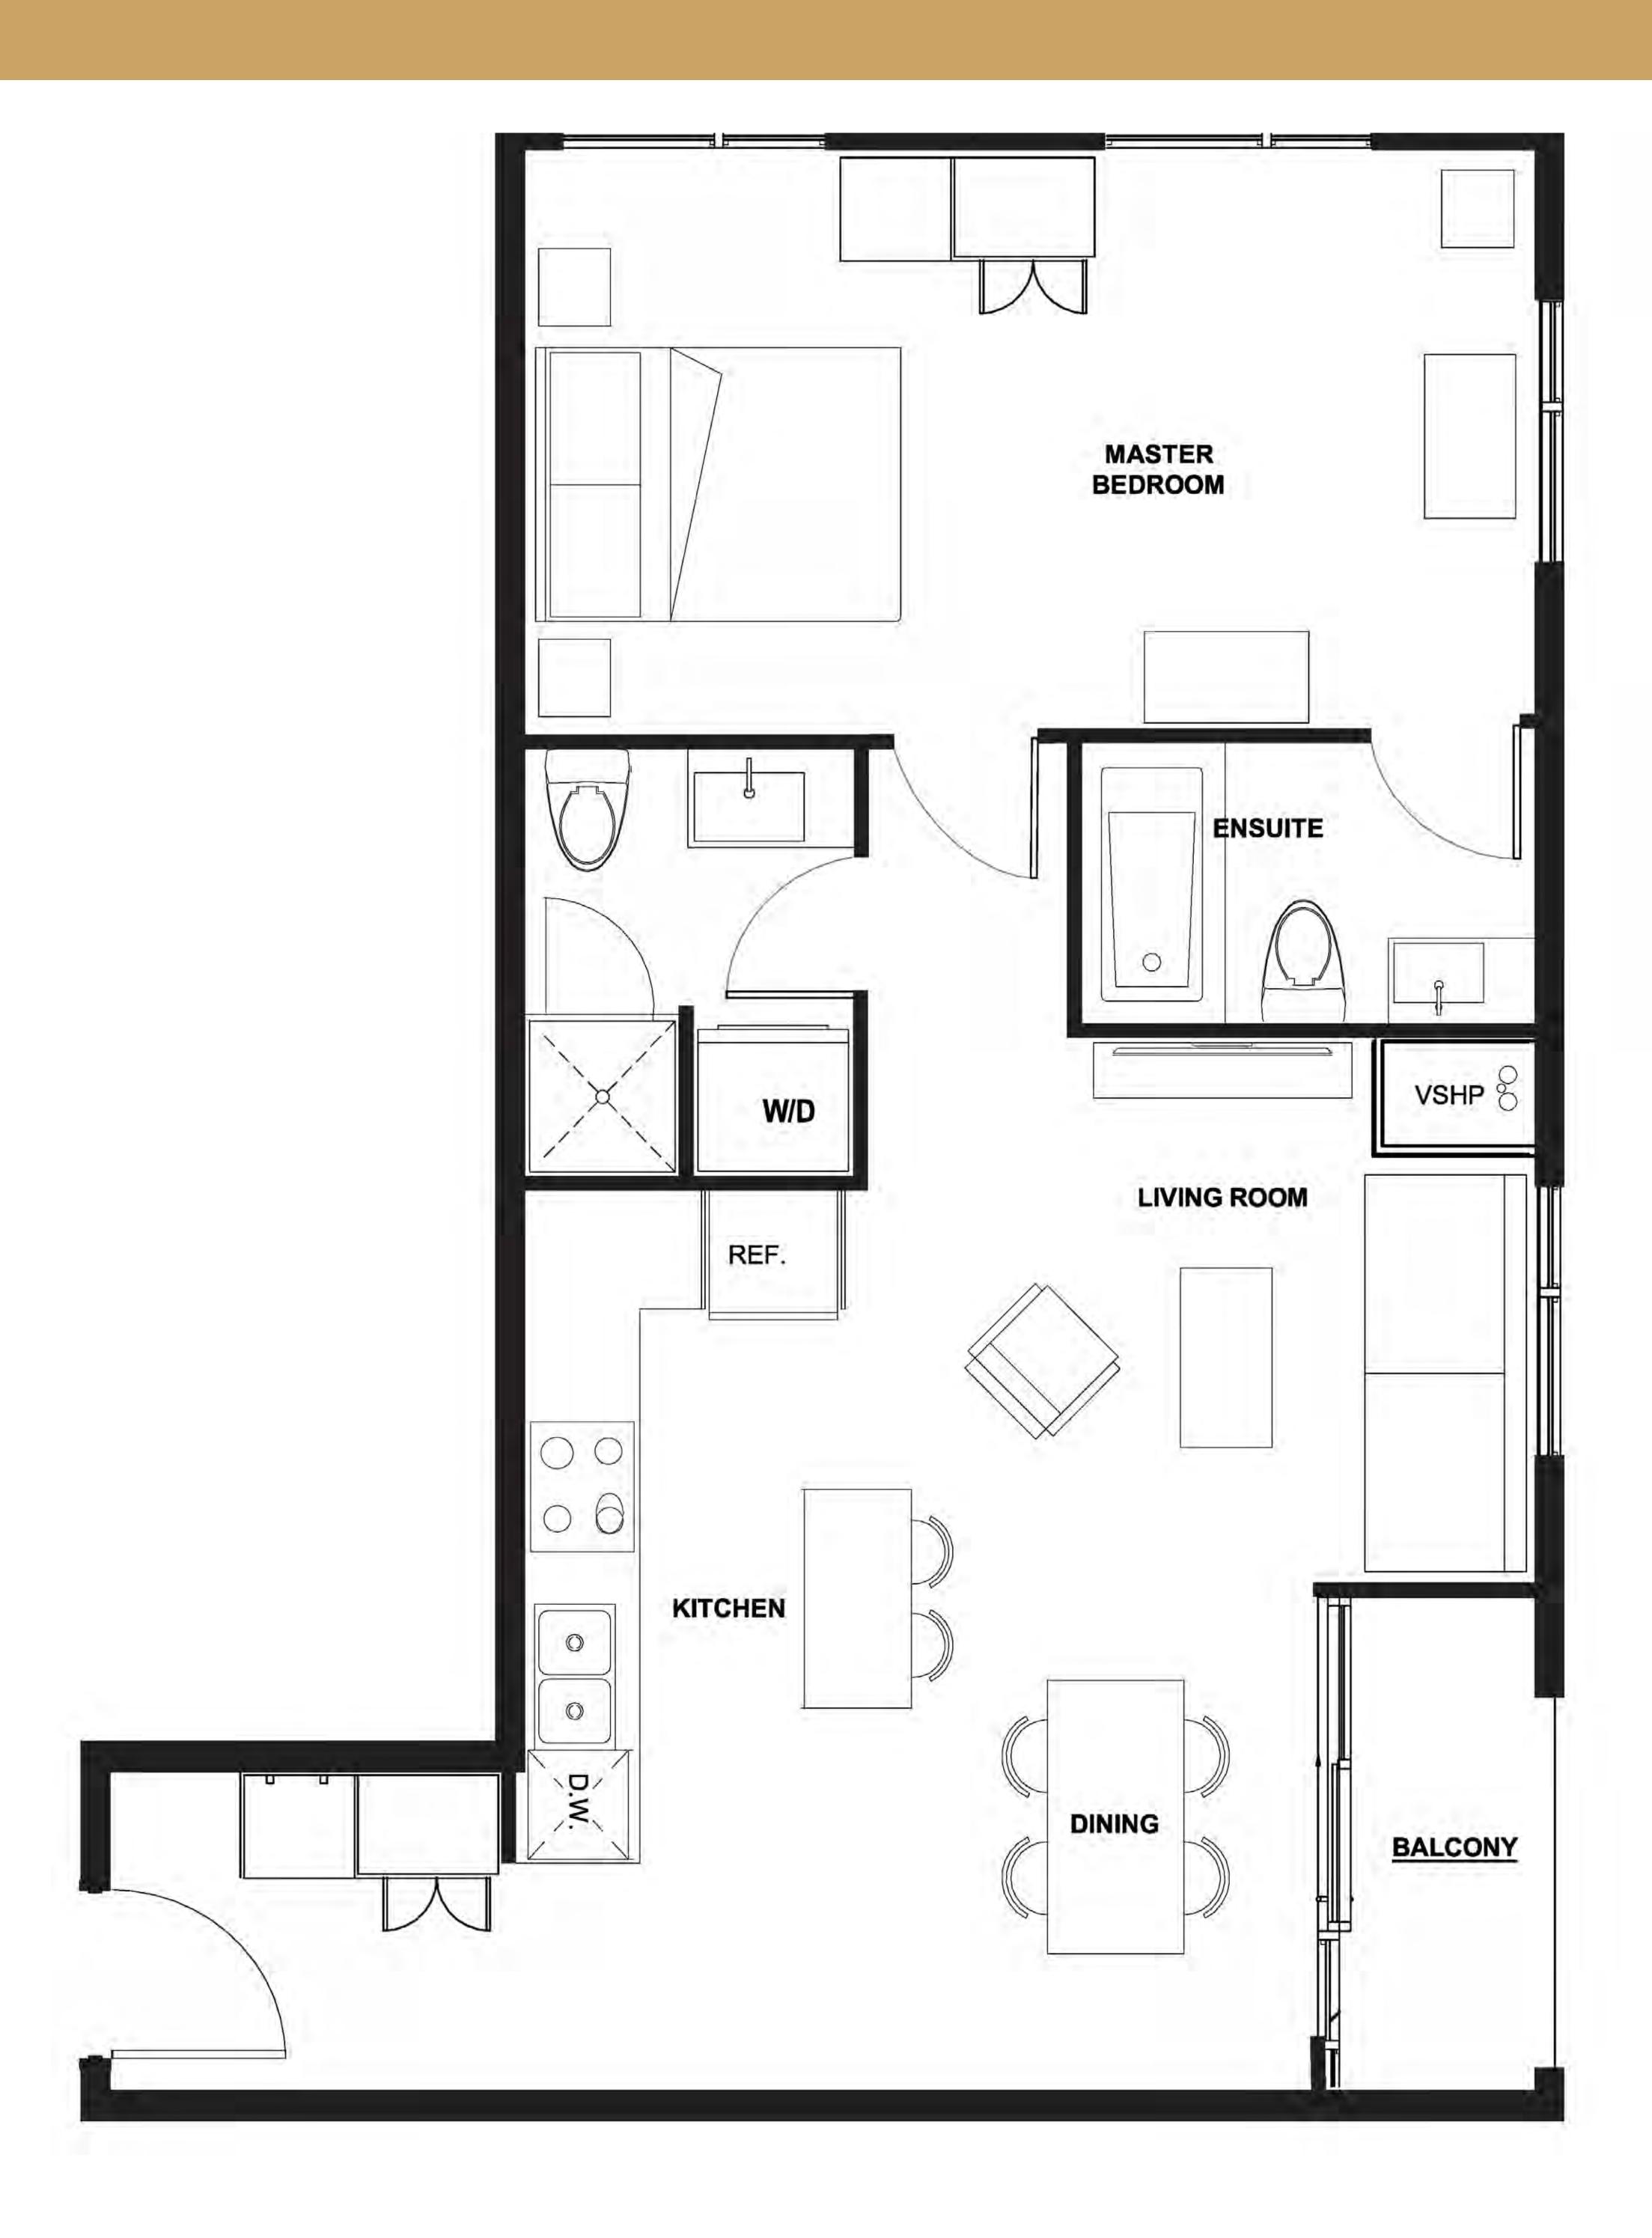

### 

1 Bedroom | 1 Balcony

LEVEL 3 - 7

PLACE

Launch photo gallery for this suite WALNUT