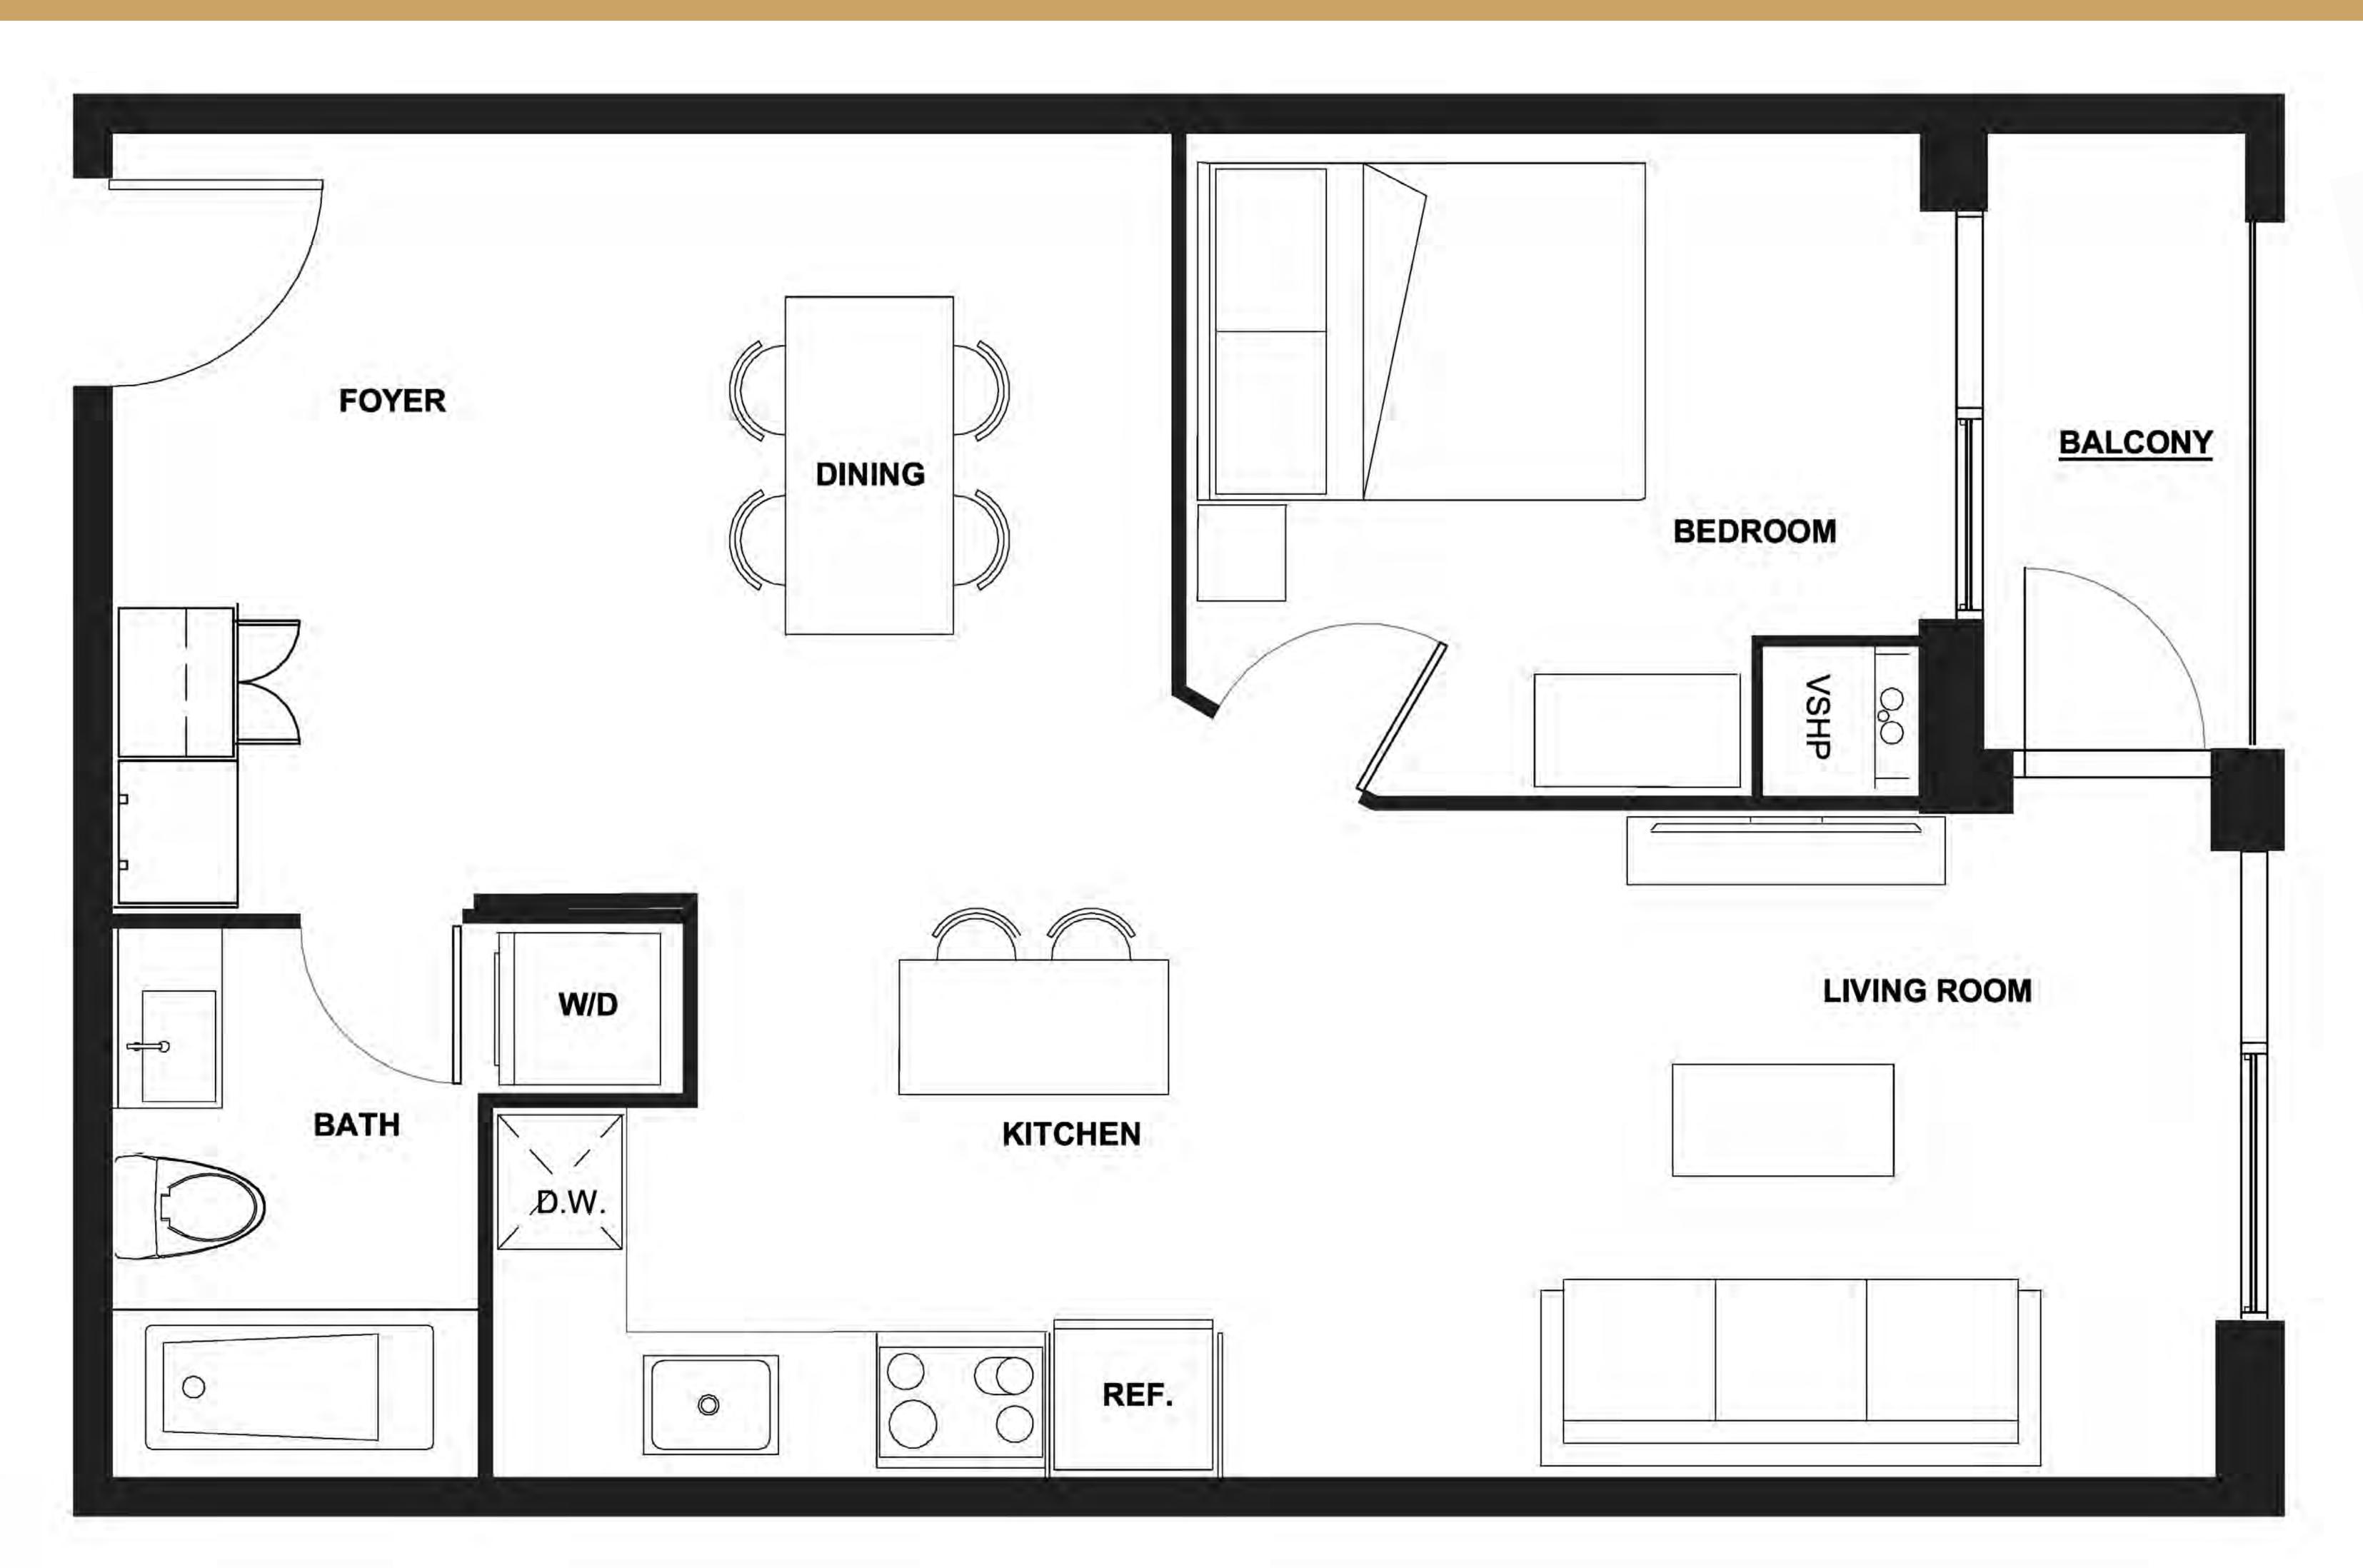

### 

1 Bedroom | 1 Balcony

LEVEL 3 - 7

PLACE

Launch photo gallery for this suite WALNUT