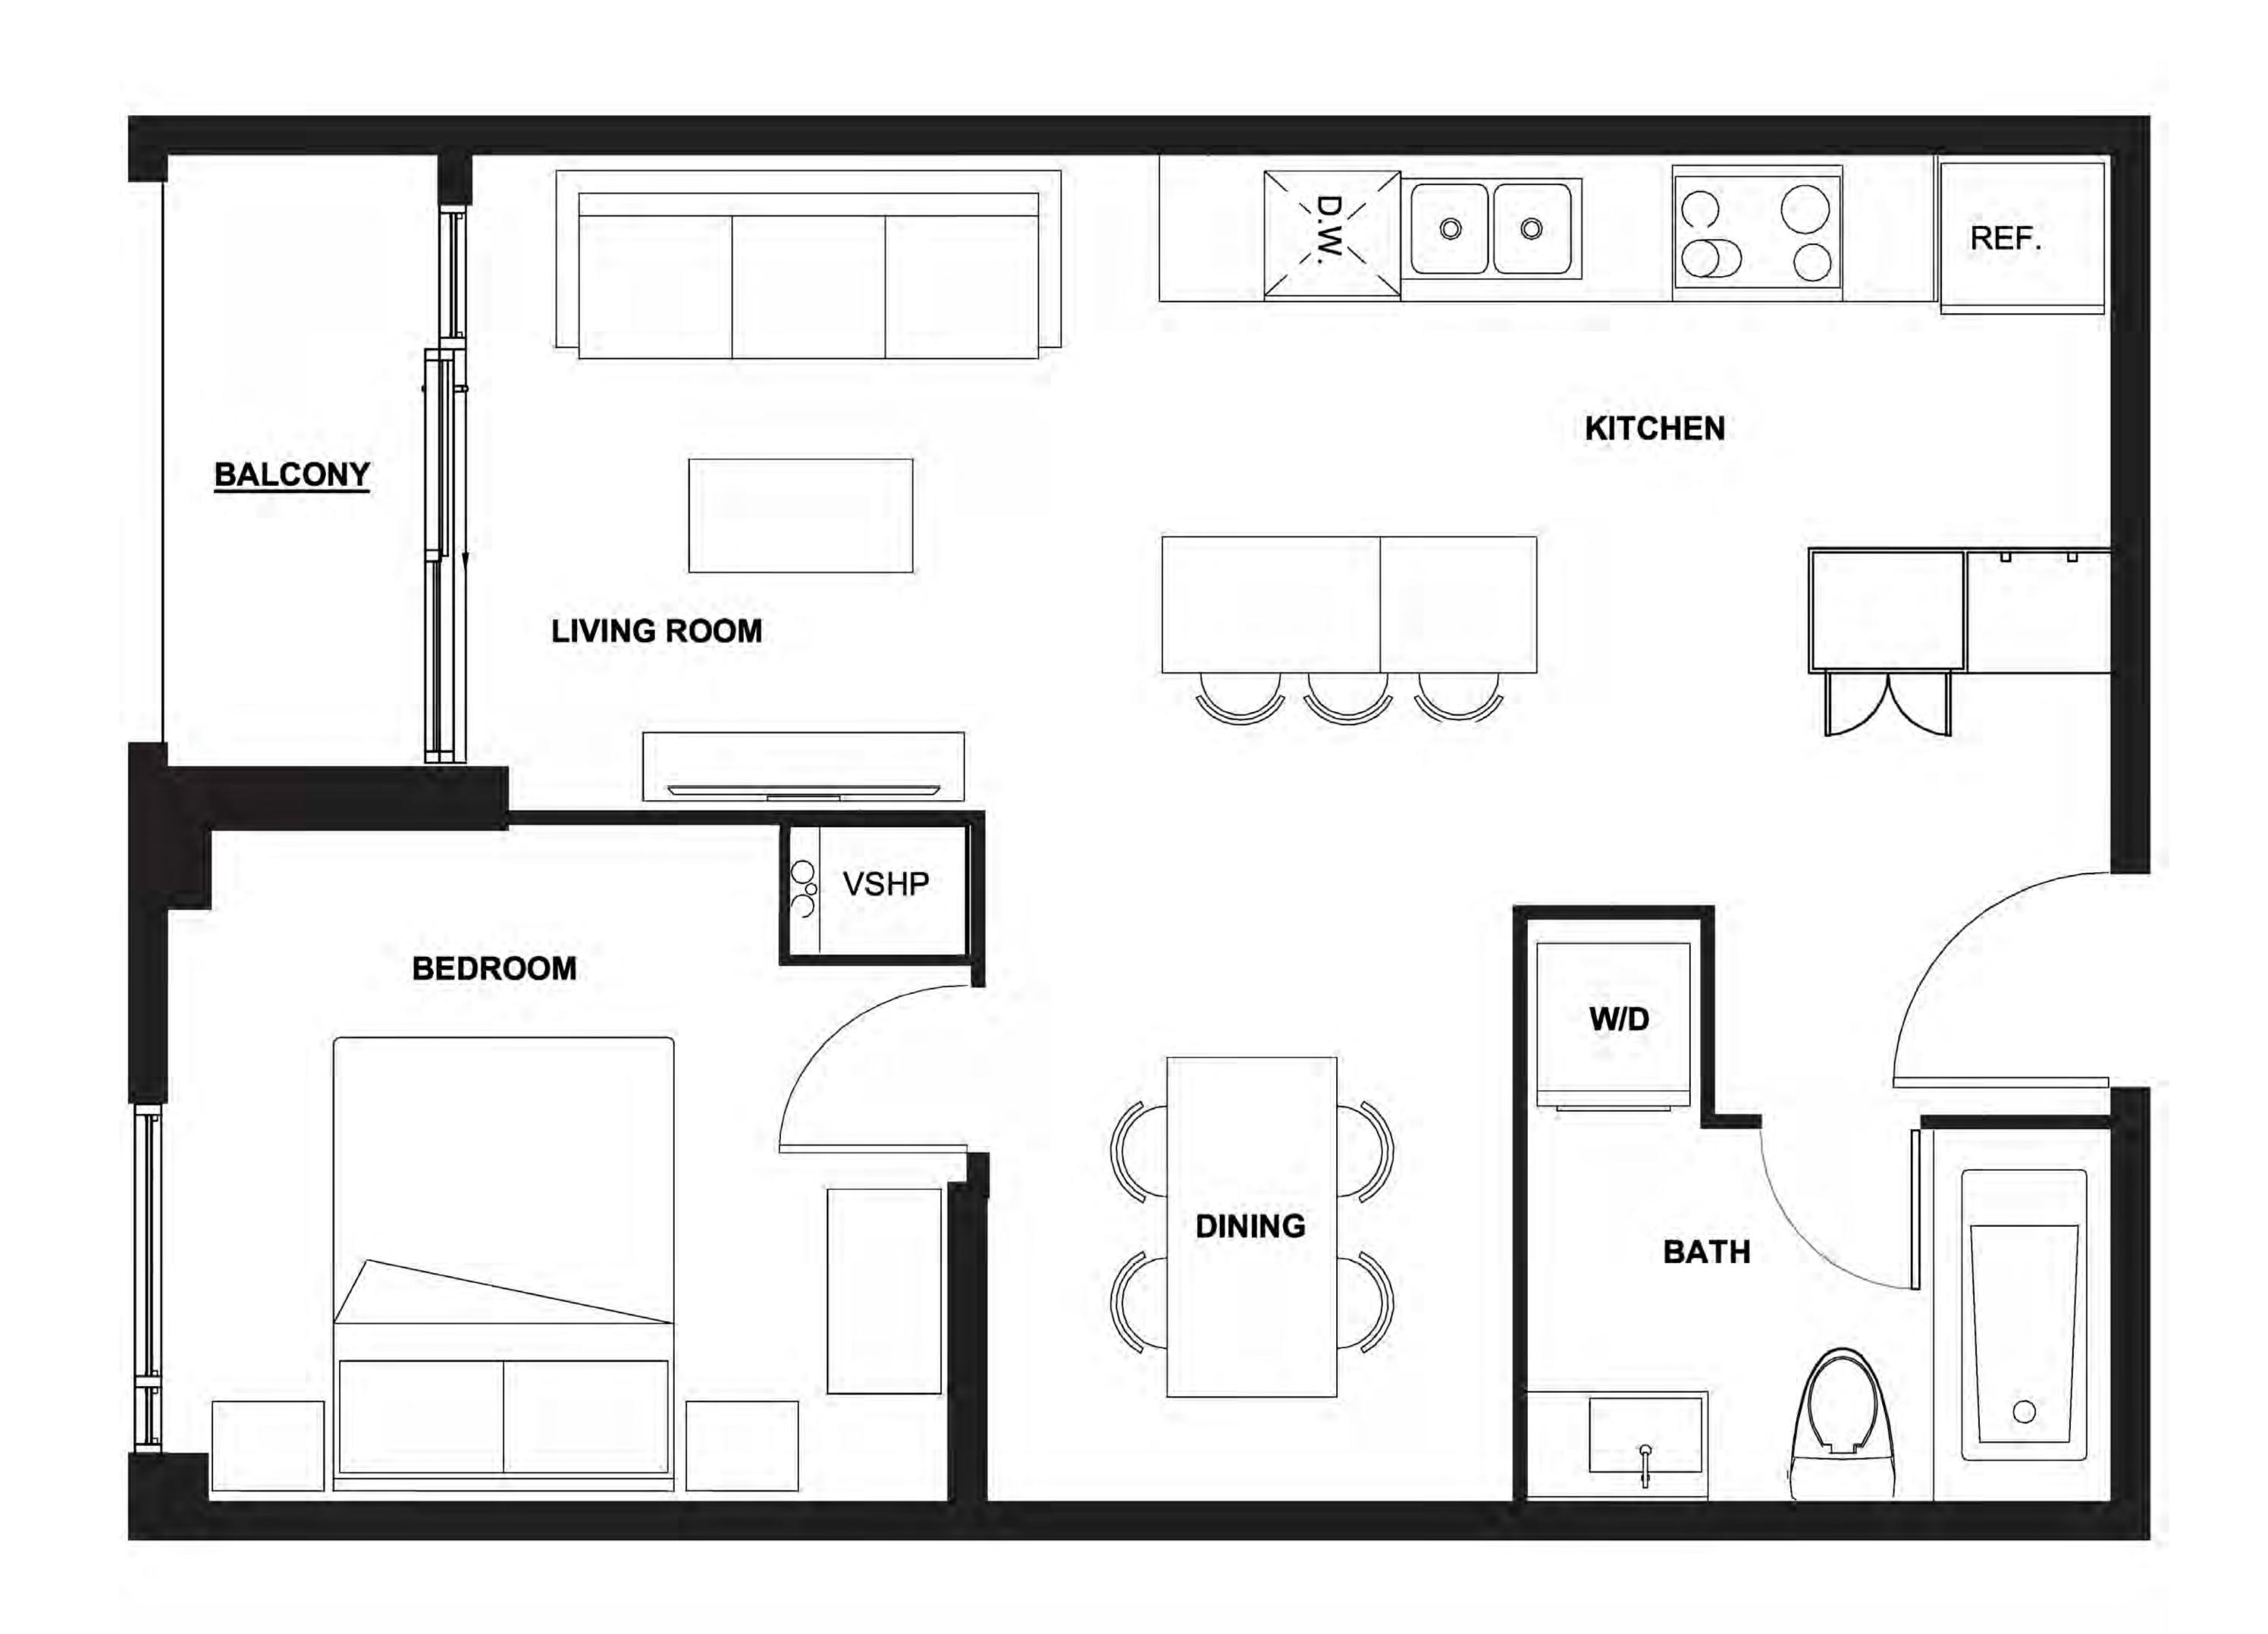

veloped expertise in building, developing and managing award winning properties in Ontario, when it comes to hotel, residential or commercial spaces, Vrancor knows the landscape and is one of its leading players.

You're going to LOVE your stay at Walnut Place!





# NEARBY RESTAURANTS

98 Walk Score

- 1 La Cantina
- 2 Lo Presti's At Maxwell's
- 3 Shakespeare's
- 4 Forbidden City Chinese
- Black Forest Inn
- Shuyi Tealicious
- 7 Noodle And Dumpling
- 8 Spicy Palace
- **9** Jet Cafe
- 10) Ajio Sushi



### 







### 

1 Bedroom | 1 Balcony







LEVEL 10 - 26



Launch photo gallery for this suite

### 

1 Bedroom | 1 Balcony





LEVEL 3 - 7

PLACE

Launch photo gallery for this suite WALNUT

### EVERGLADE







### SAGGO











### SASSAFRAS





LEVEL 10 - 26



### WHITEBEAM





LEVEL 10 - 26



### WILLOW





LEVEL 10 - 26



### WOLLEMI





LEVEL 3 - 7



### WINTERBLOOM

### 2 Bedrooms | 2 Bathrooms | 1 Balcony Terrace





LEVEL 3 - 7



### NUTMEG

2 Bedrooms 2 Bathrooms 1 Balcony







LEVEL 9 - 17



Launch photo gallery for this suite

### NUTMEG+

### 1 Bedroom | 2 Bathrooms | 1 Balcony





LEVEL 18 - 26



### SYCAMORE

### 2 Bedrooms | 2 Bathrooms | 1 Balcony





LEVEL 3 - 7

### ELDERBERRY

### 2 Bedrooms 2 Balconies







LEVEL 10 - 26



Launch photo gallery for this suite

### SILVERBELL

3 Bedrooms | 2 Bathrooms | No Balcony





LEVEL 3 - 7



### SPRUCE

3 Bedrooms | 2 Bathrooms | 1 Balcony





LEVEL 10 - 26



### WAYFARERJR

3 Bedrooms | 2 Bathrooms | No Balcony







### WAYEARER

3 Bedrooms 2 Bathrooms 1 Balcony









Launch ph