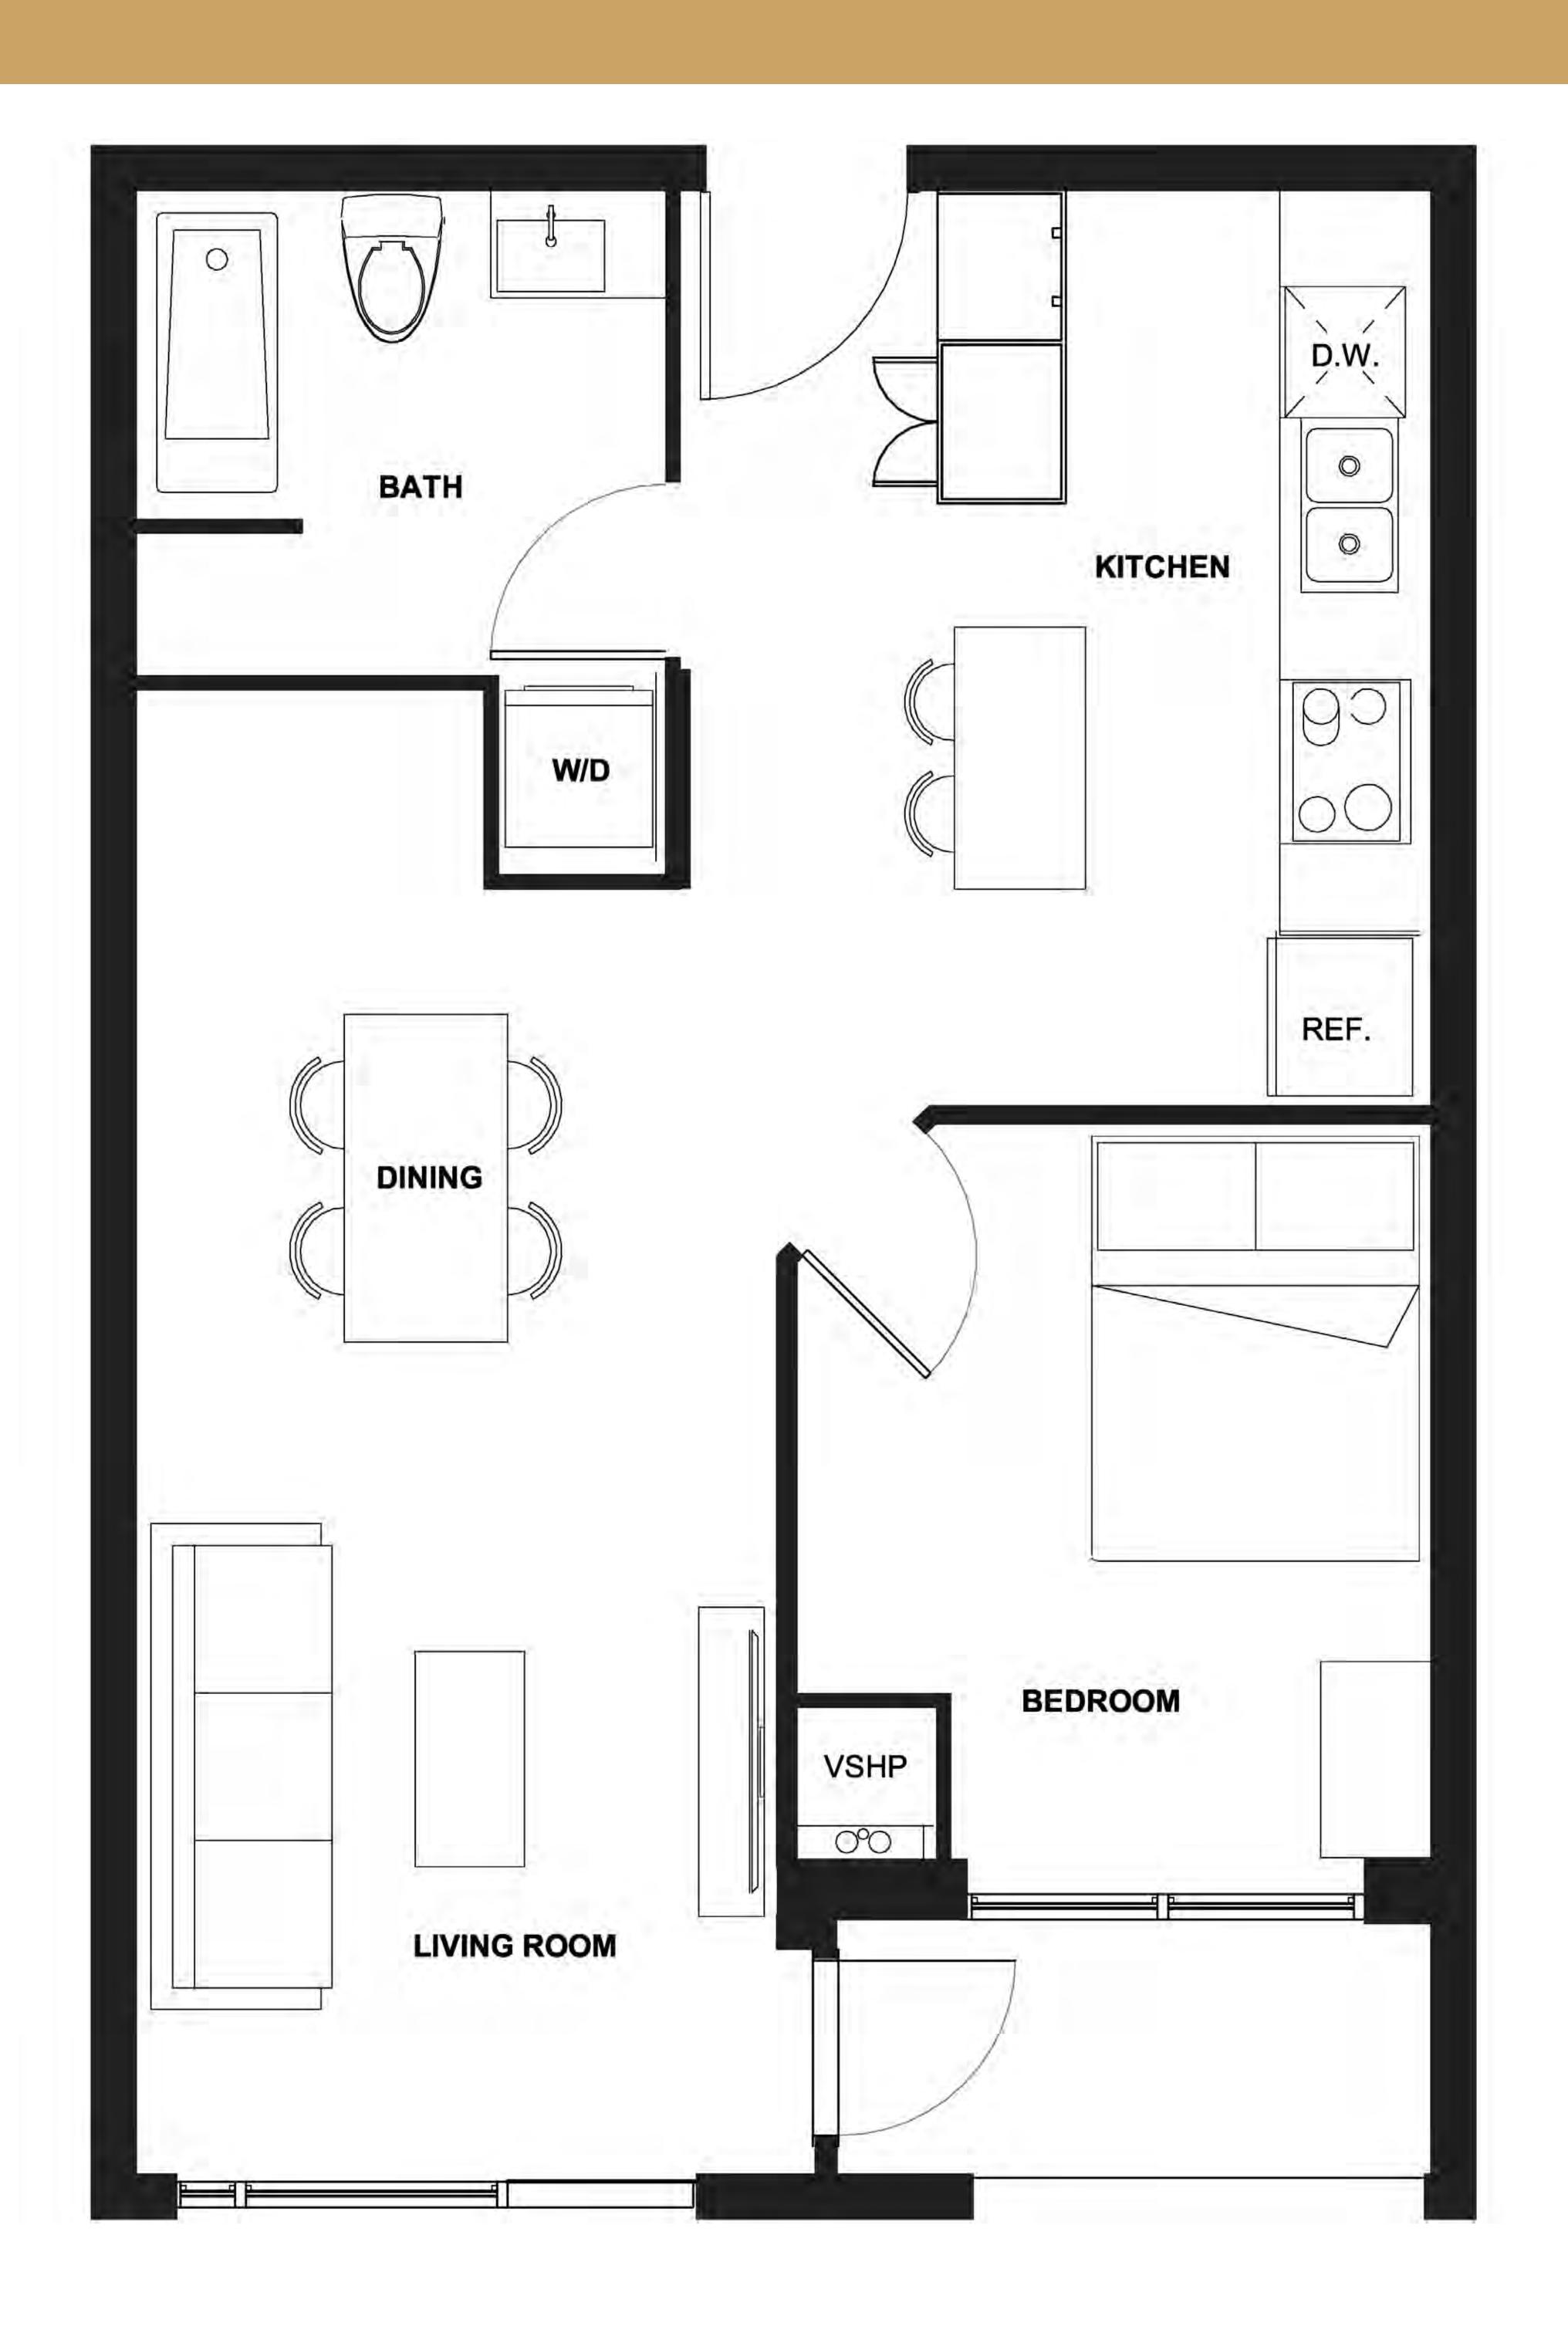

### 

1 Bedroom | 1 Balcony

LEVEL 3 - 7

PLACE

Launch photo gallery for this suite WALNUT