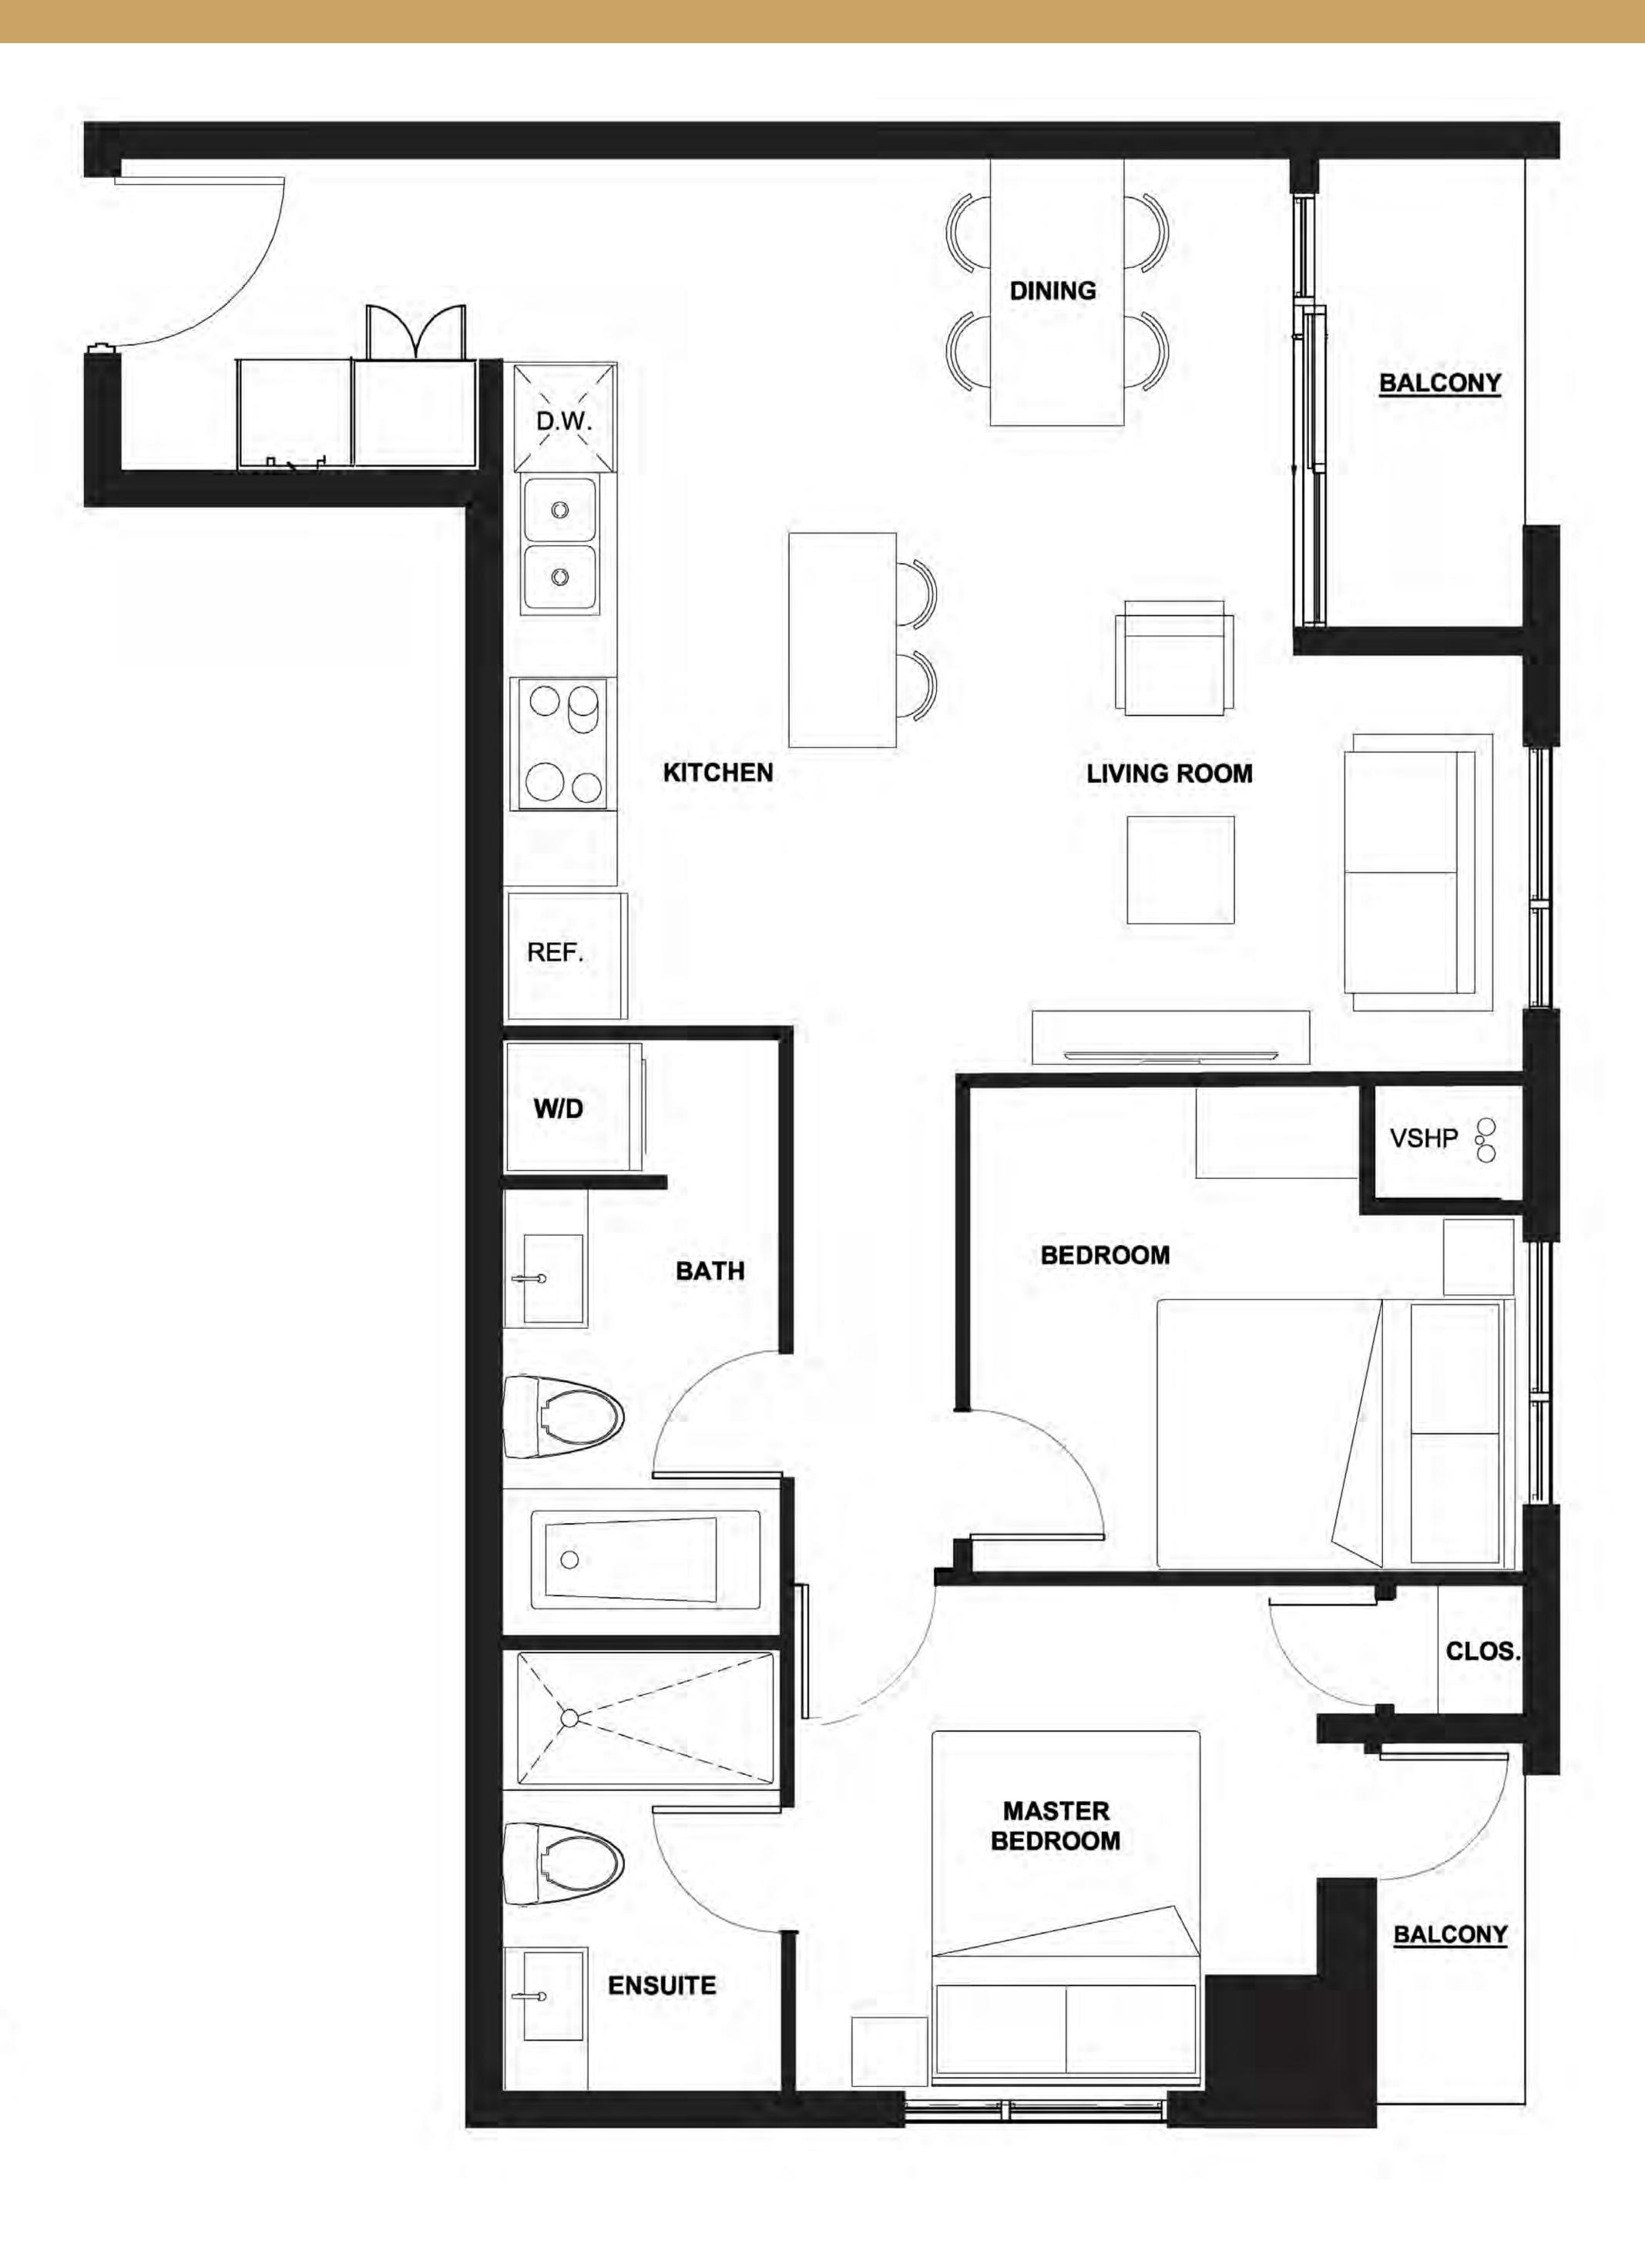

### 

1 Bedroom | 1 Balcony

LEVEL 3 - 7

PLACE

Launch photo gallery for this suite WALNUT

### WOLLEMI

LEVEL 3 - 7