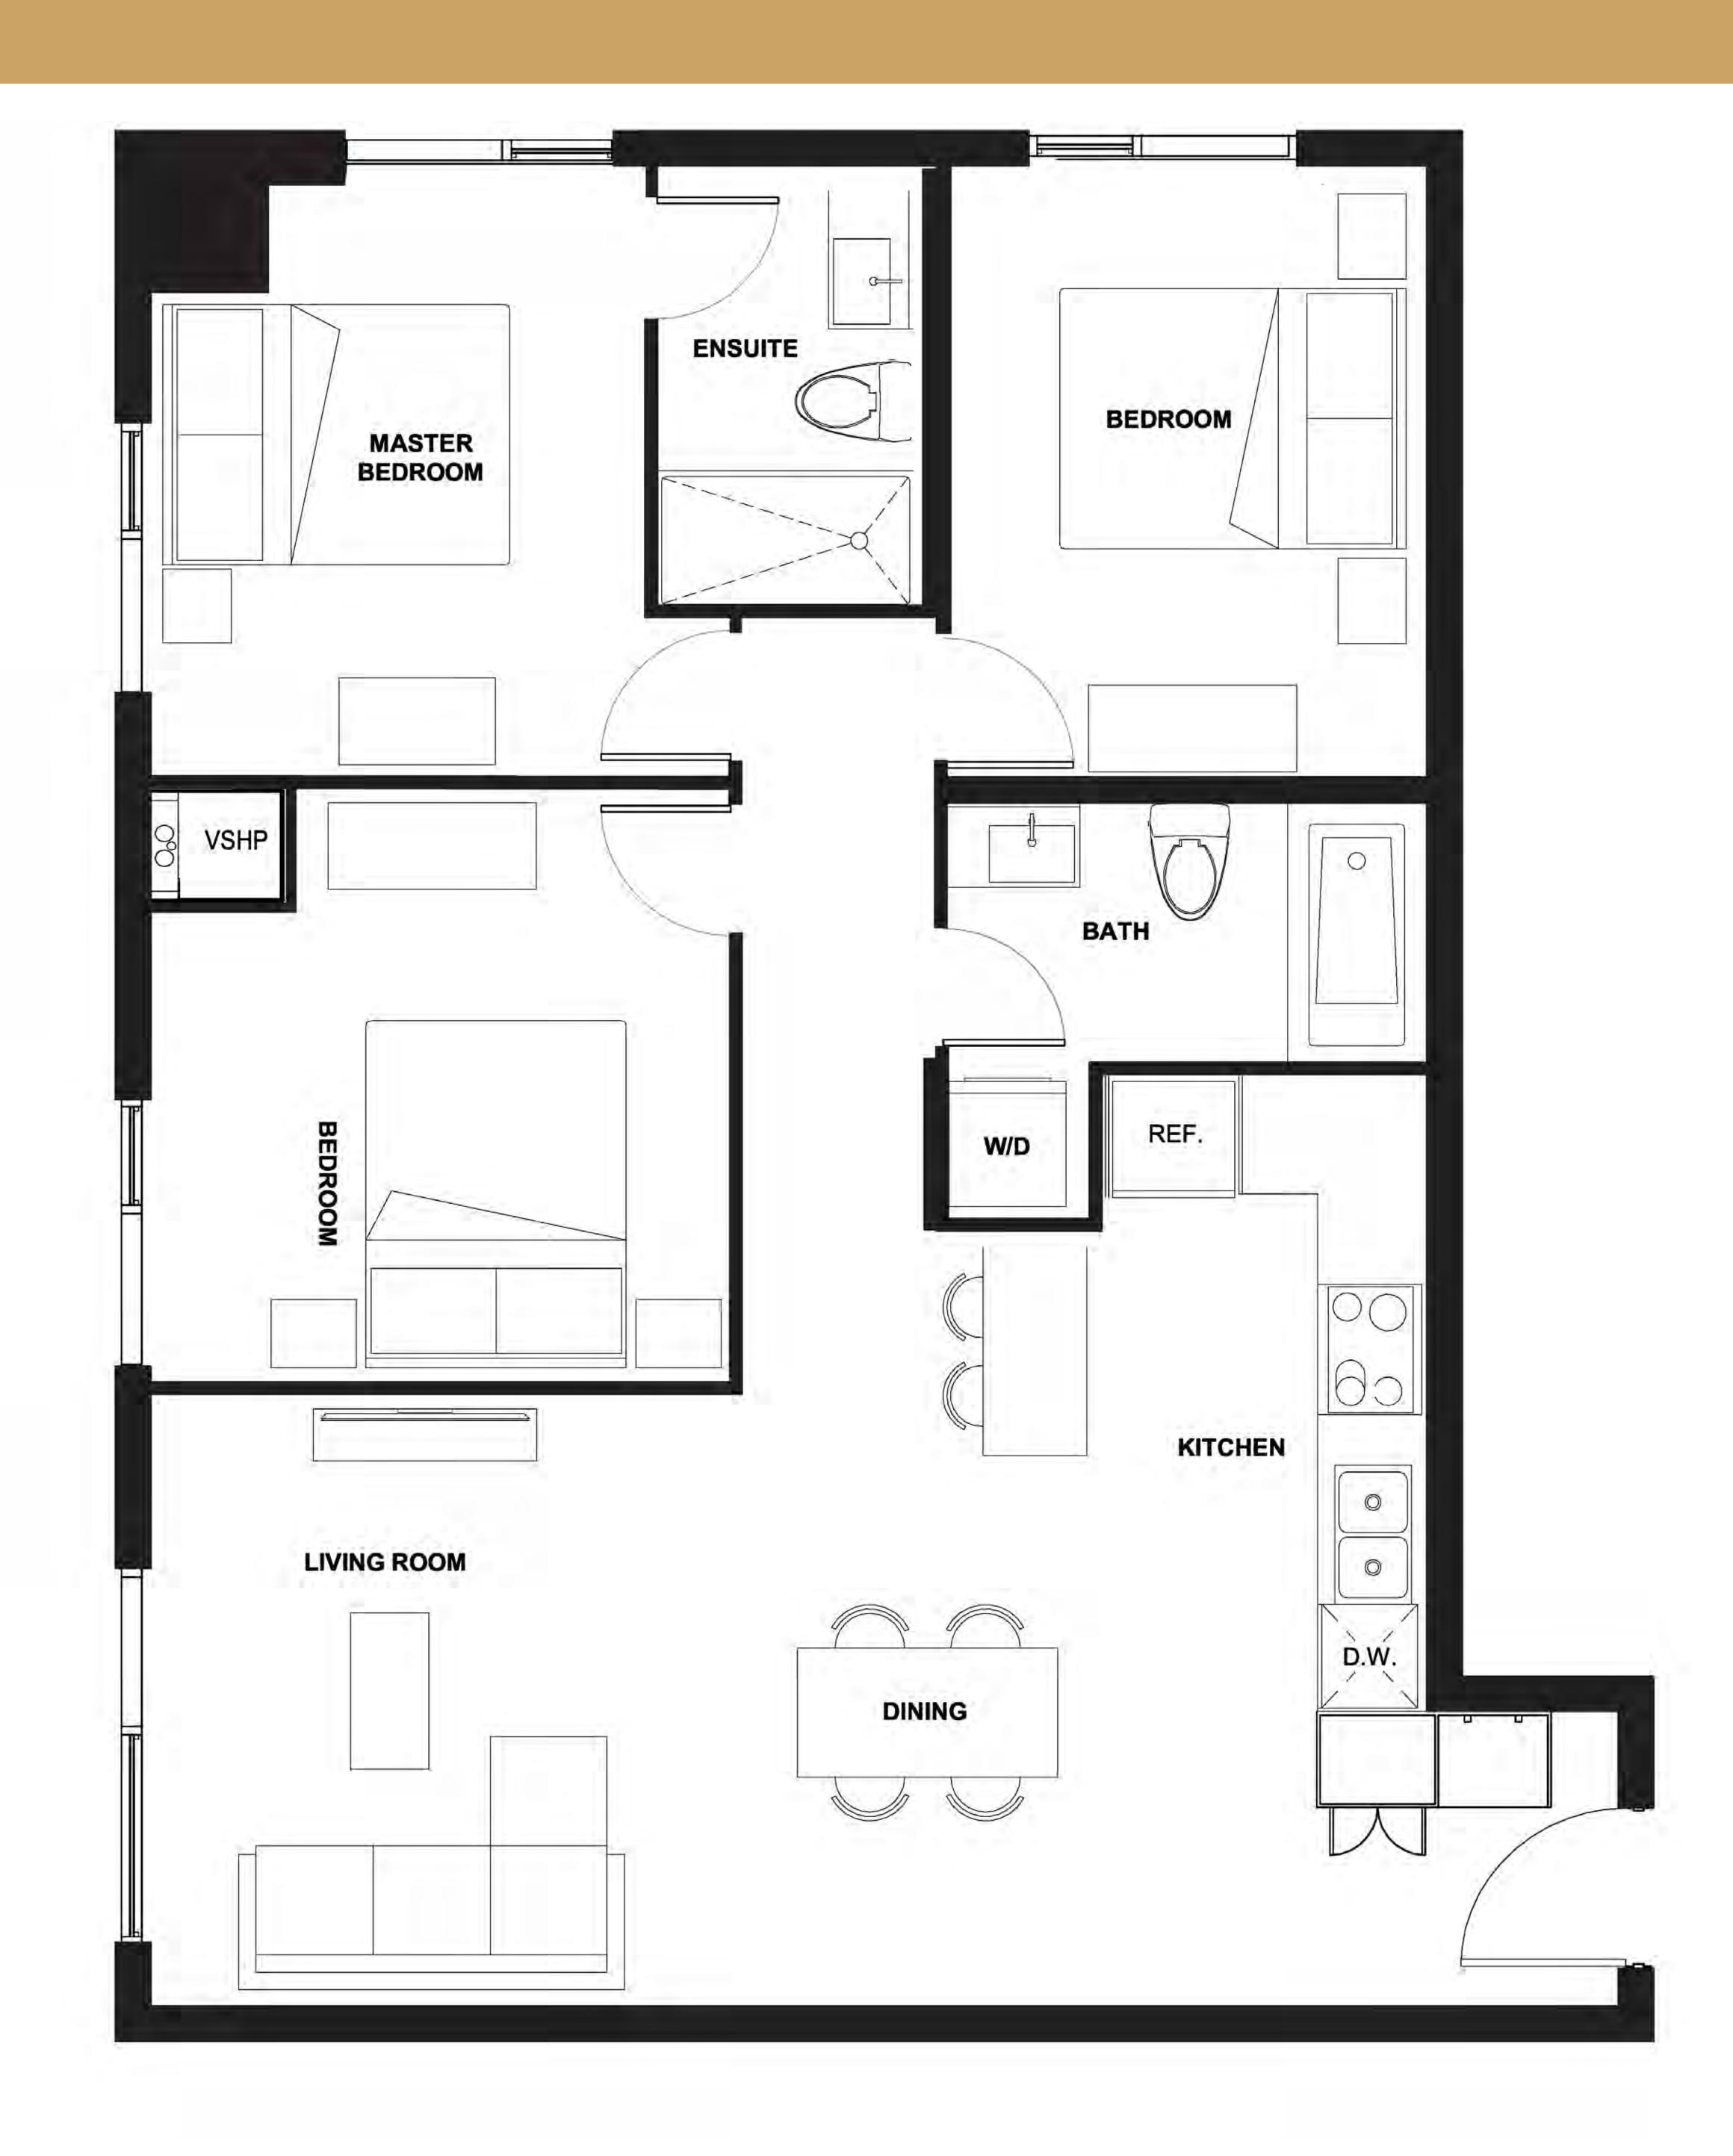

## SAGGO











### SASSAFRAS





LEVEL 10 - 26



### WHITEBEAM





LEVEL 10 - 26



### WILLOW





LEVEL 10 - 26



### WOLLEMI





LEVEL 3 - 7



### WINTERBLOOM

### 2 Bedrooms | 2 Bathrooms | 1 Balcony Terrace





LEVEL 3 - 7



### NUTMEG

2 Bedrooms 2 Bathrooms 1 Balcony







LEVEL 9 - 17



Launch photo gallery for this suite

### NUTMEG+

### 1 Bedroom | 2 Bathrooms | 1 Balcony





LEVEL 18 - 26



### SYCAMORE

### 2 Bedrooms | 2 Bathrooms | 1 Balcony





LEVEL 3 - 7

### ELDERBERRY

### 2 Bedrooms 2 Balconies







LEVEL 10 - 26



Launch photo gallery for this suite

### SILVERBELL

3 Bedrooms | 2 Bathrooms | No Balcony





LEVEL 3 - 7



### SPRUCE

3 Bedrooms | 2 Bathrooms | 1 Balcony





LEVEL 10 - 26



### WAYFARERJR

3 Bedrooms | 2 Bathrooms | No Balcony







### WAYEARER

3 Bedrooms 2 Bathrooms 1 Balcony









Launch photo gallery for this suite

# WALINUT

PLACE