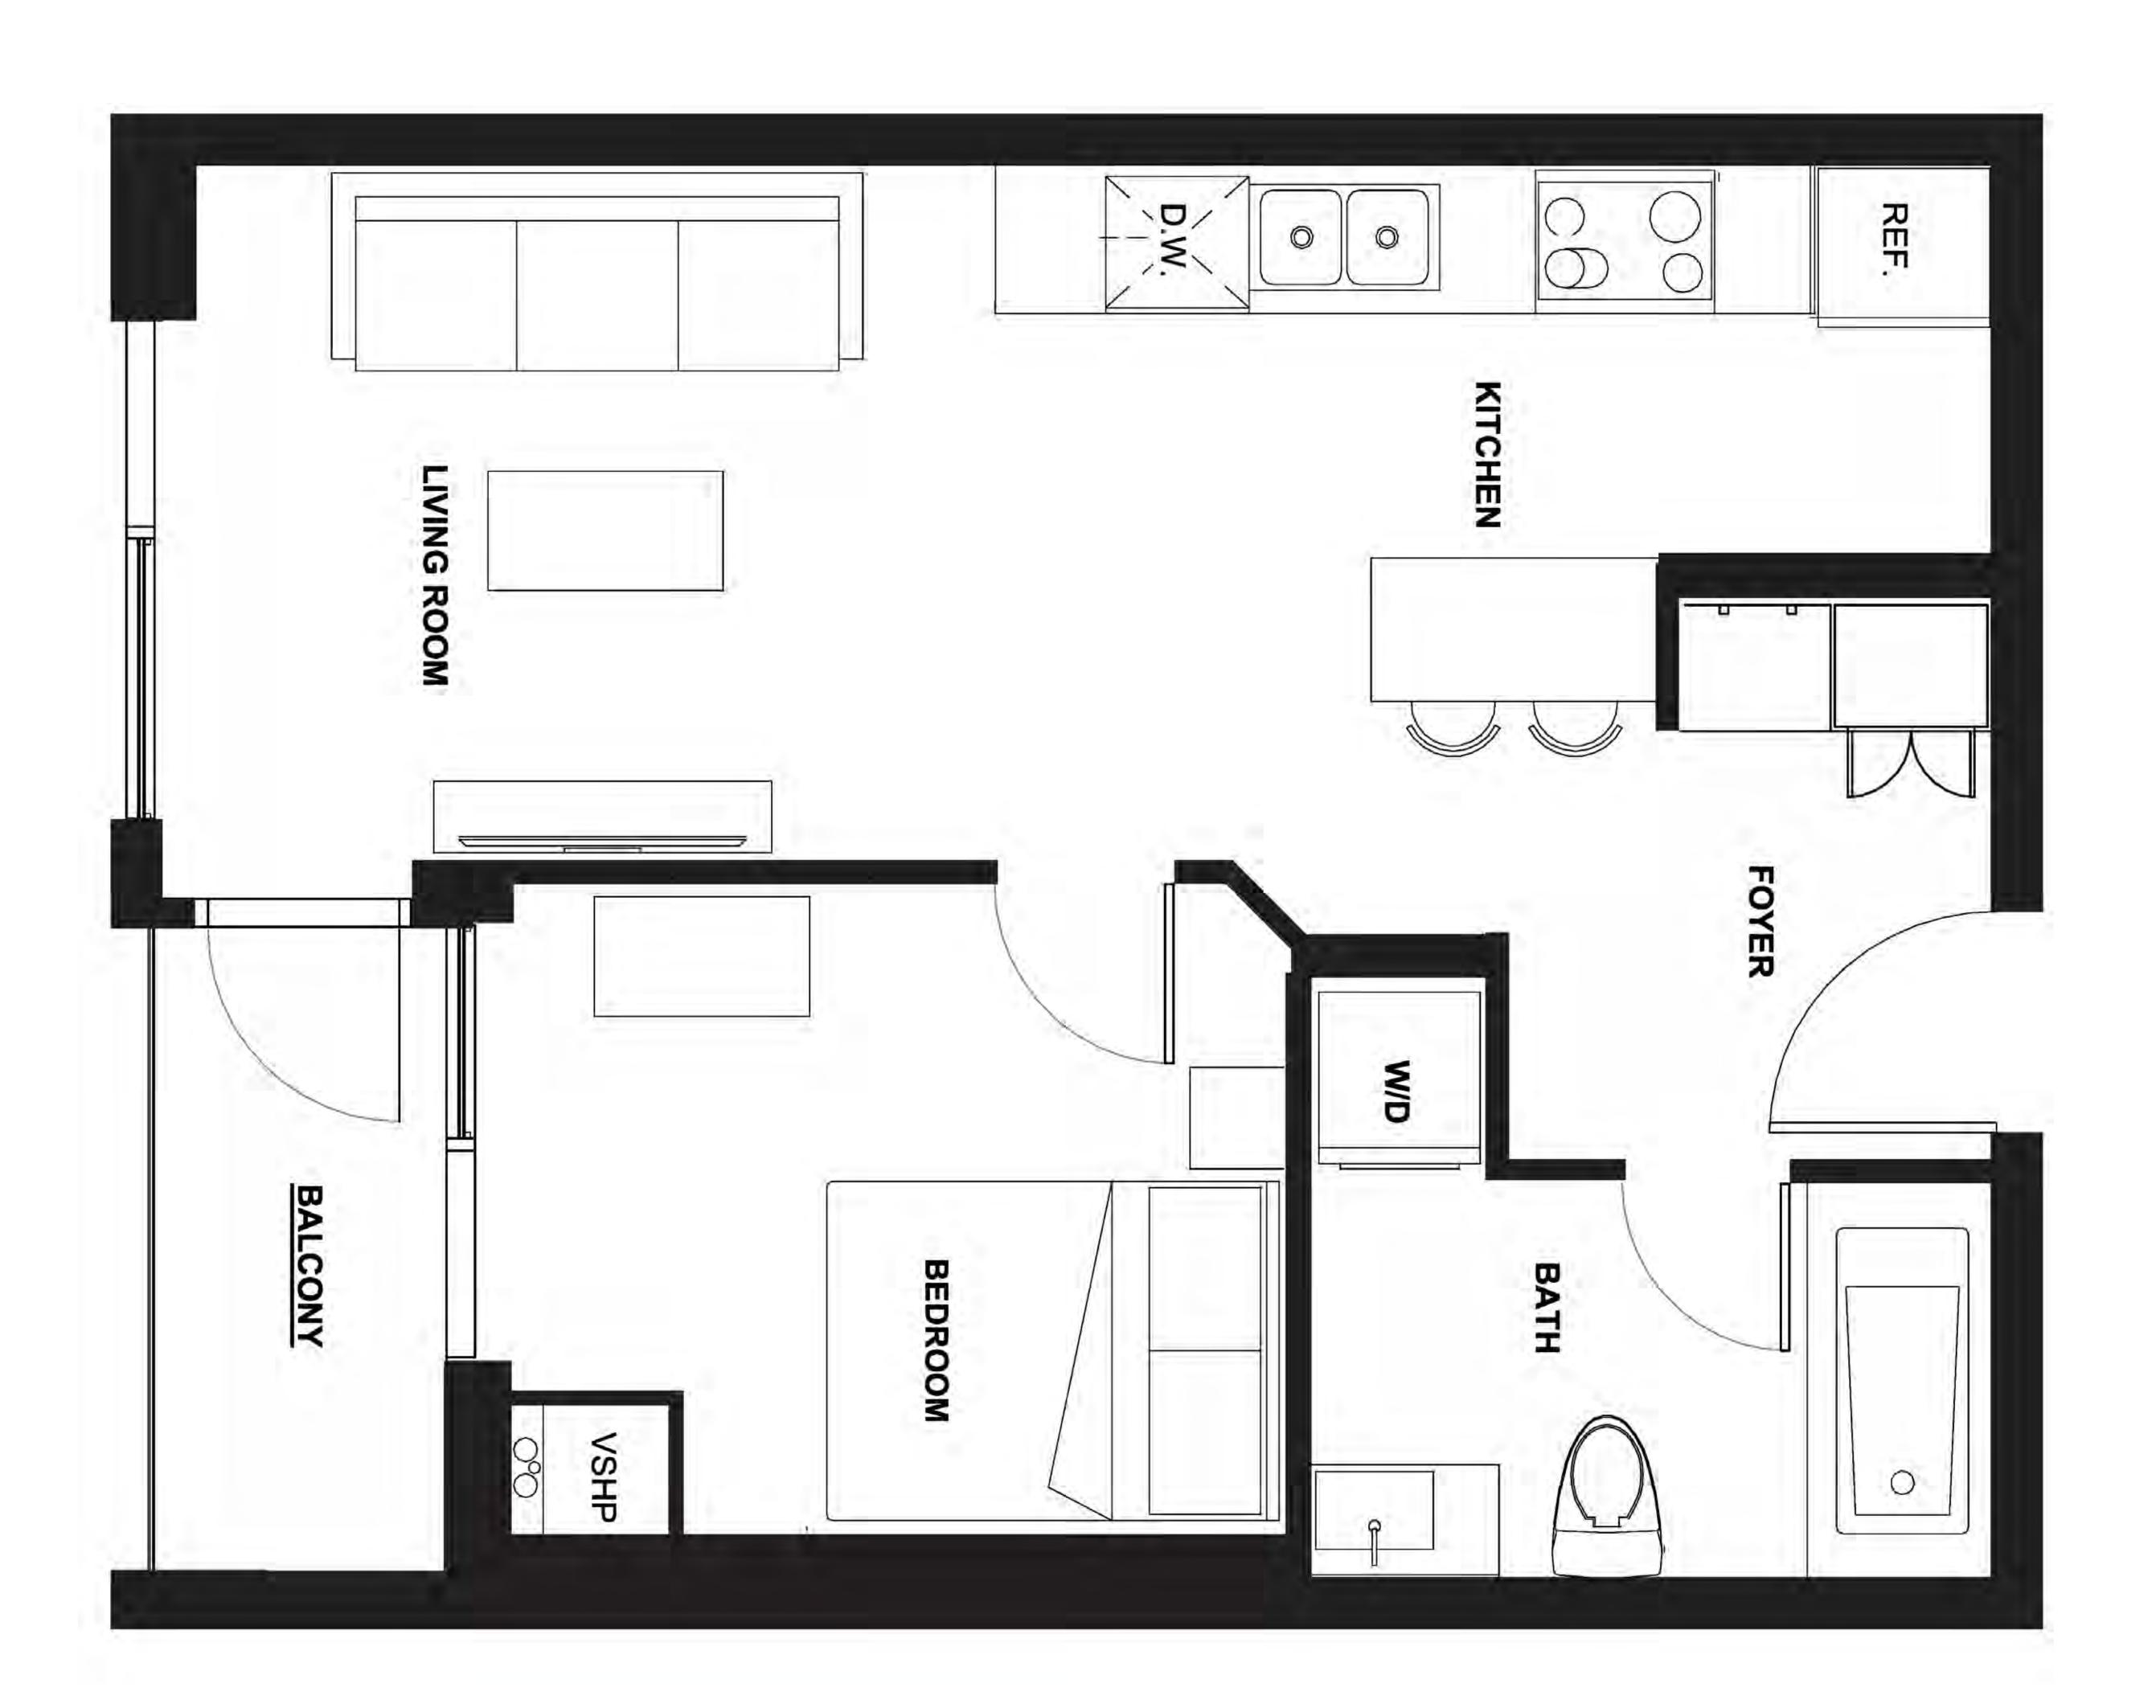

### 

1 Bedroom | 1 Balcony

LEVEL 3 - 7

PLACE

Launch photo gallery for this suite WALNUT