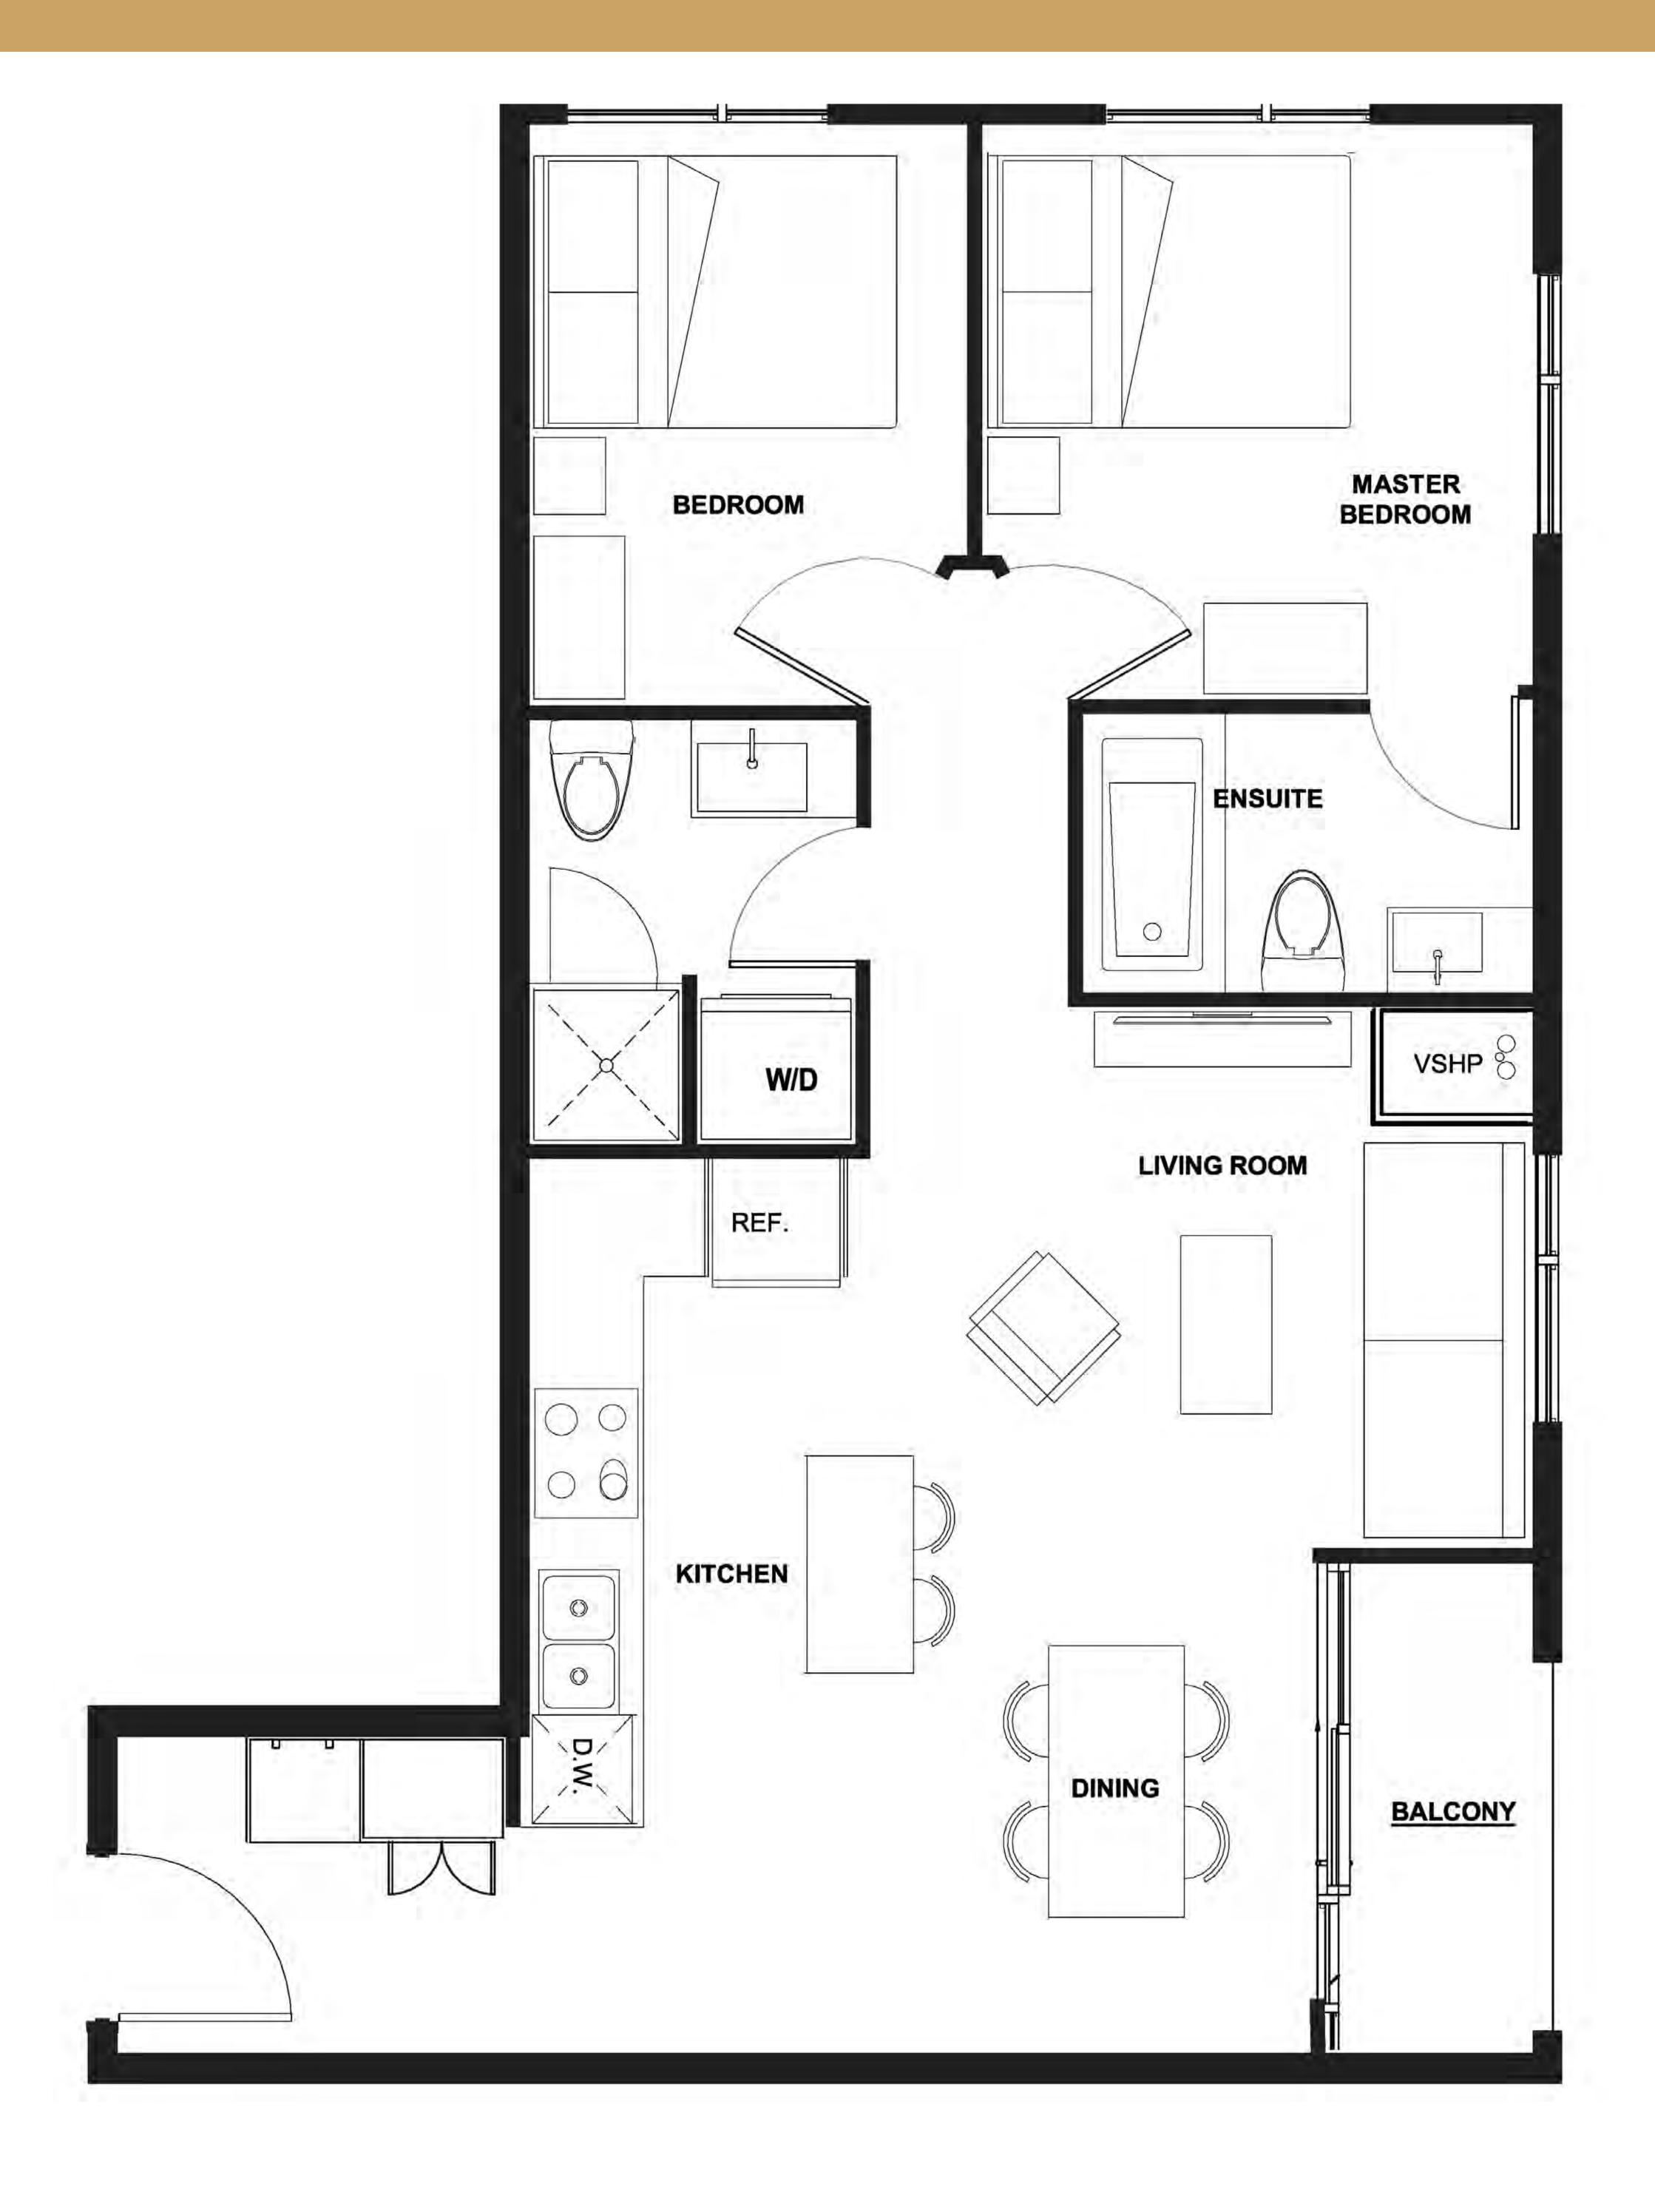

re going to LOVE your stay at Walnut Place!





# NEARBY RESTAURANTS

98 Walk Score

- 1 La Cantina
- 2 Lo Presti's At Maxwell's
- 3 Shakespeare's
- 4 Forbidden City Chinese
- Black Forest Inn
- Shuyi Tealicious
- 7 Noodle And Dumpling
- 8 Spicy Palace
- **9** Jet Cafe
- 10) Ajio Sushi



### 







### 

1 Bedroom | 1 Balcony







LEVEL 10 - 26



Launch photo gallery for this suite

### 

1 Bedroom | 1 Balcony





LEVEL 3 - 7

PLACE

Launch photo gallery for this suite WALNUT

### EVERGLADE







### SAGGO











### SASSAFRAS





LEVEL 10 - 26



### WHITEBEAM





LEVEL 10 - 26



### WILLOW





LEVEL 10 - 26



### WOLLEMI





LEVEL 3 - 7



### WINTERBLOOM

### 2 Bedrooms | 2 Bathrooms | 1 Balcony Terrace





LEVEL 3 - 7



### NUTMEG

2 Bedrooms 2 Bathrooms 1 Balcony







LEVEL 9 - 17



Launch photo gallery for this suite

### NUTMEG+

### 1 Bedroom | 2 Bathrooms | 1 Balcony





LEVEL 18 - 26



### SYCAMORE

### 2 Bedrooms | 2 Bathrooms | 1 Balcony





LEVEL 3 - 7

### ELDERBERRY

### 2 Bedrooms 2 Balconies







LEVEL 10 - 26



Launch photo gallery for this suite

### SILVERBELL

3 Bedrooms | 2 Bathrooms | No Balcony





LEVEL 3 - 7



### SPRUCE

3 Bedrooms | 2 Bathrooms | 1 Balcony





LEVEL 10 - 26



### WAYFARERJR

3 Bedrooms | 2 Bathrooms | No Balcony







### WAYEARER

3 Bedrooms 2 Bathrooms 1 Balcony









Launch photo gallery for this suite

# WALINUT

PLACE