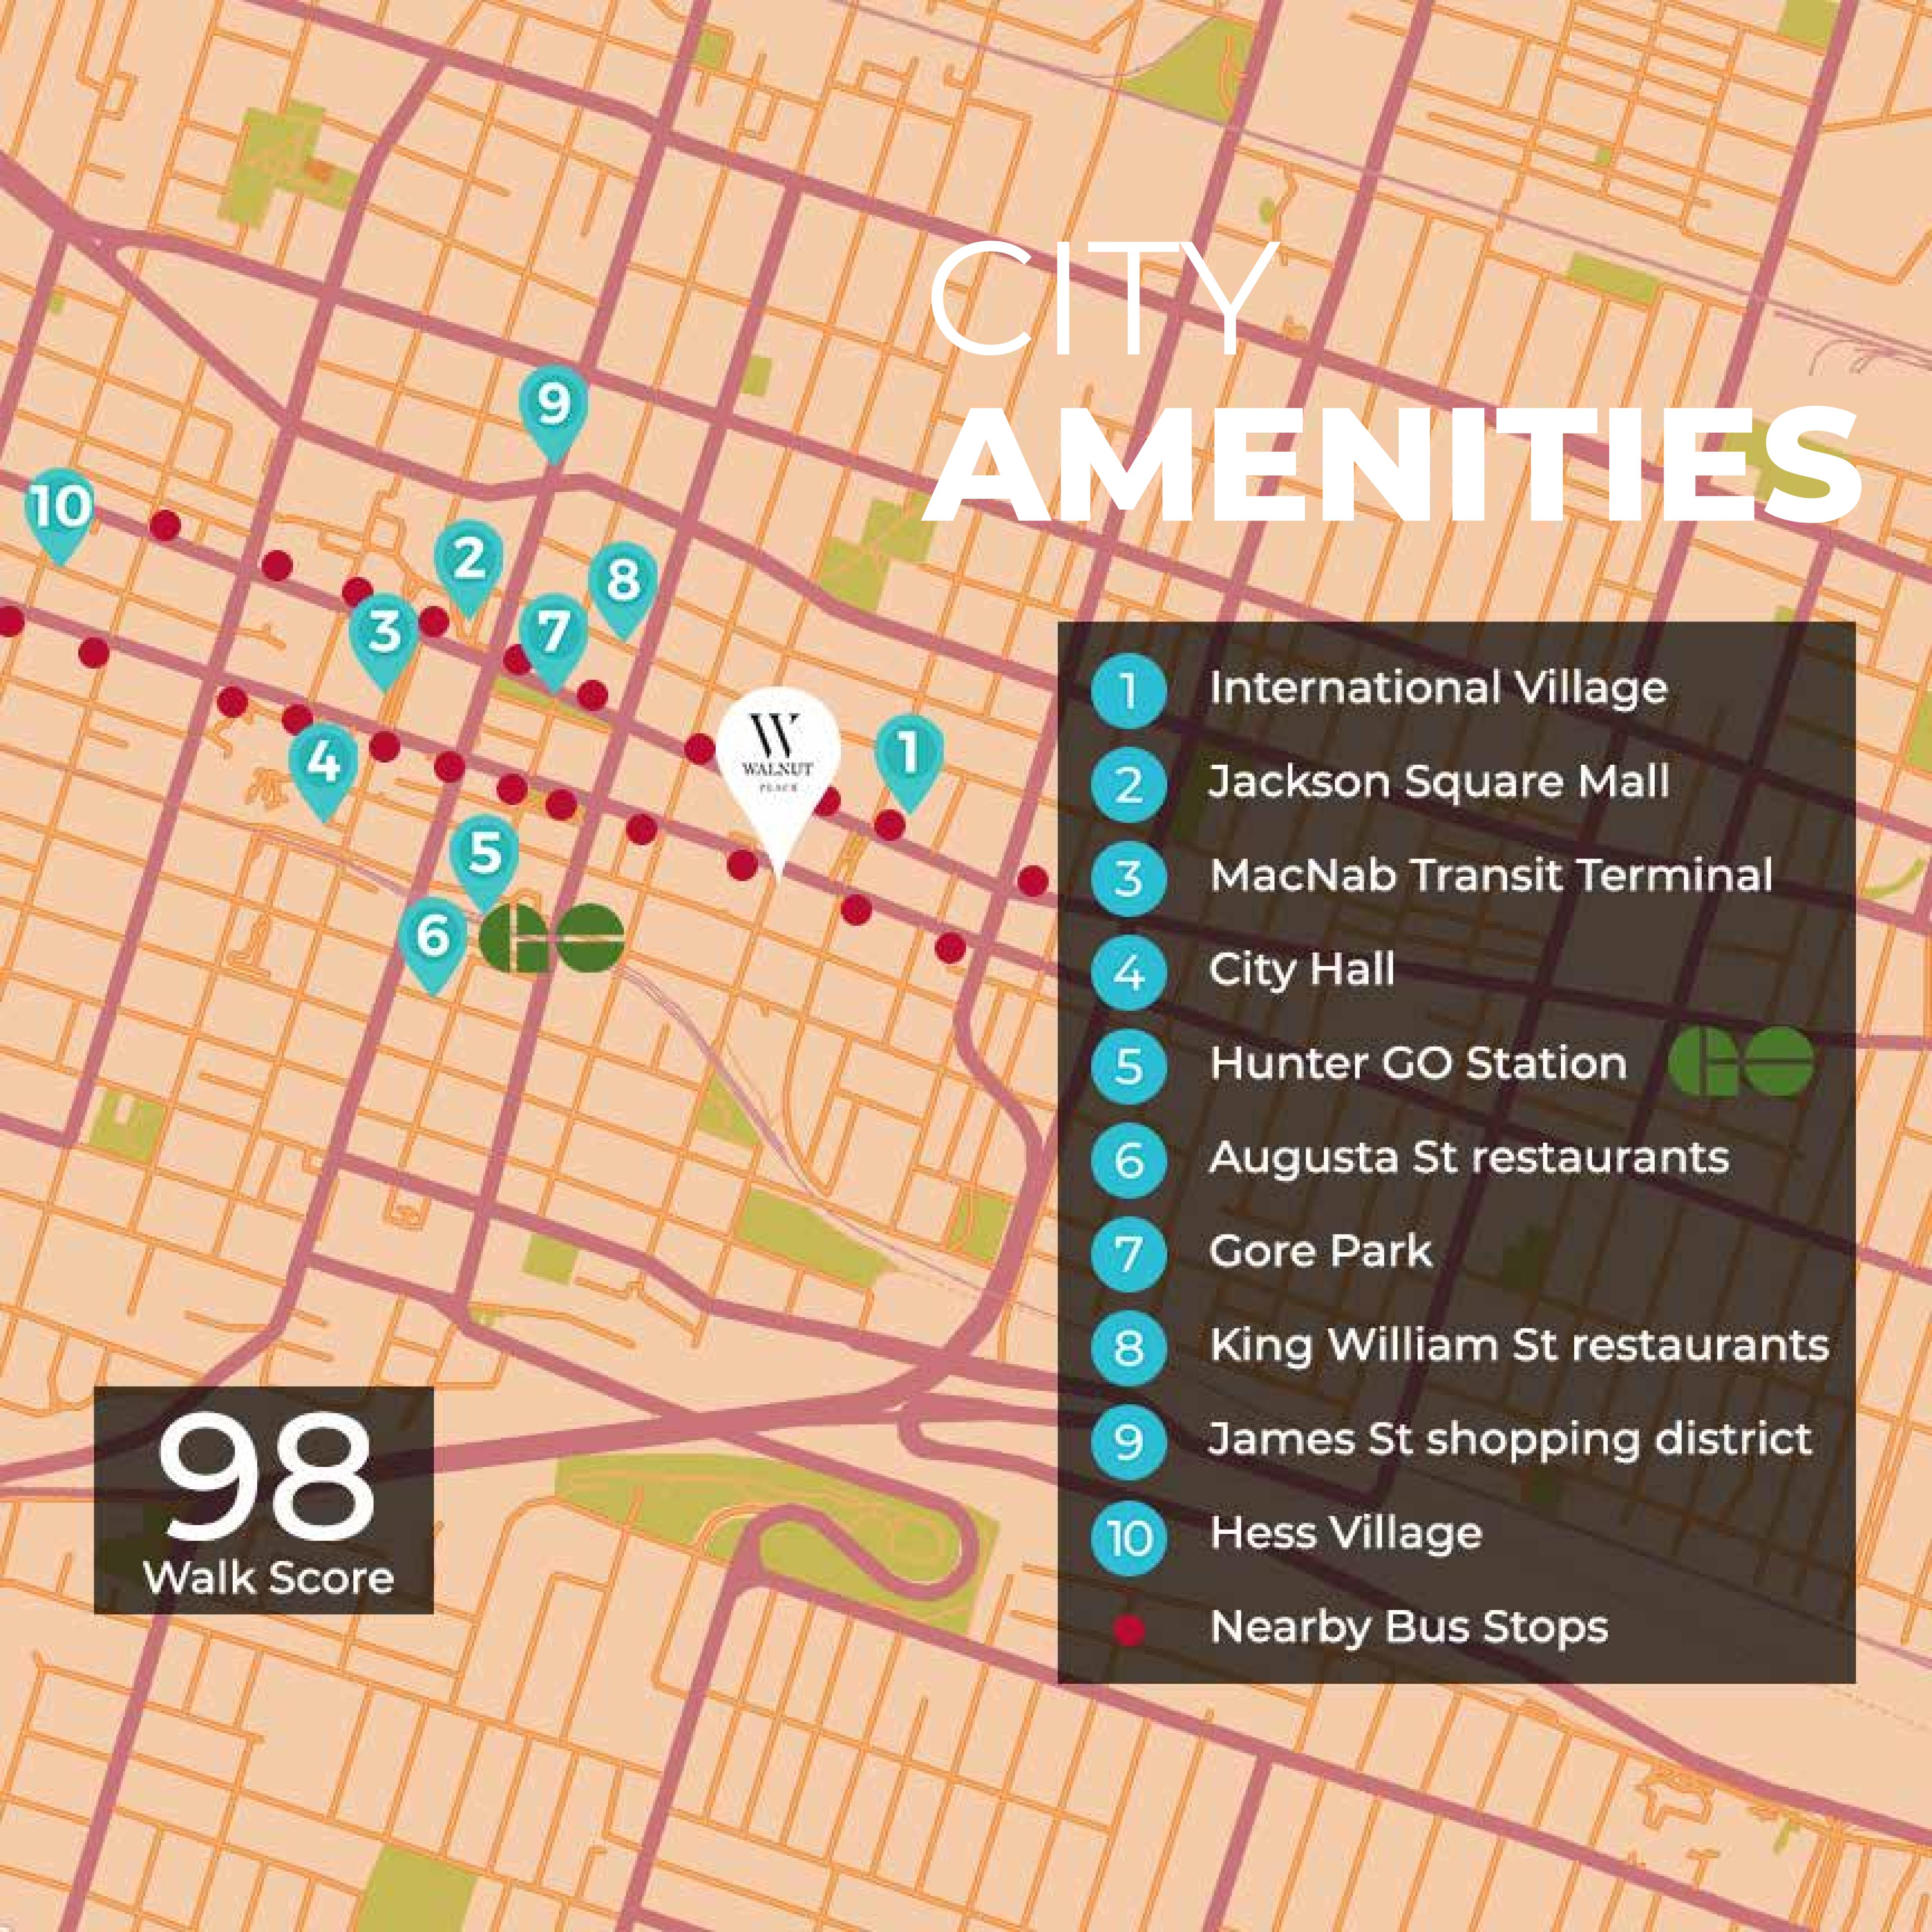

# NEARBY RESTAURANTS

98 Walk Score

- 1 La Cantina
- 2 Lo Presti's At Maxwell's
- 3 Shakespeare's
- 4 Forbidden City Chinese
- Black Forest Inn
- Shuyi Tealicious
- 7 Noodle And Dumpling
- 8 Spicy Palace
- **9** Jet Cafe
- 10) Ajio Sushi